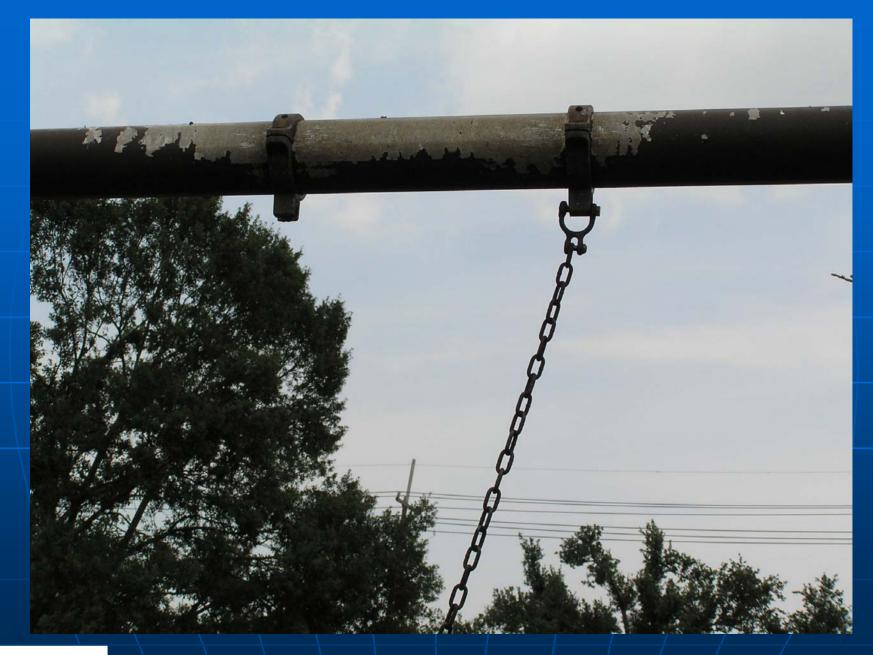

## **Playground questions**

- Rate the condition of the playground surfaces.
  - 1 = Poor
  - 2=Below Average
  - 3=Average
  - 4=Above Average
  - 5=Excellent
- How much deterioration or corrosion is evident overall on the play equipment?
  - 1=None
  - 2=Very Little
  - 3=Some
  - 4=A Moderate Amount
  - 5=A Lot

- On average, how much appears broken or missing on the play equipment?
  - 1=None
  - 2=Very Little
  - 3=Some
  - 4=A Moderate Amount
  - 5=A Lot

## Park: Damage to play/sports equipment