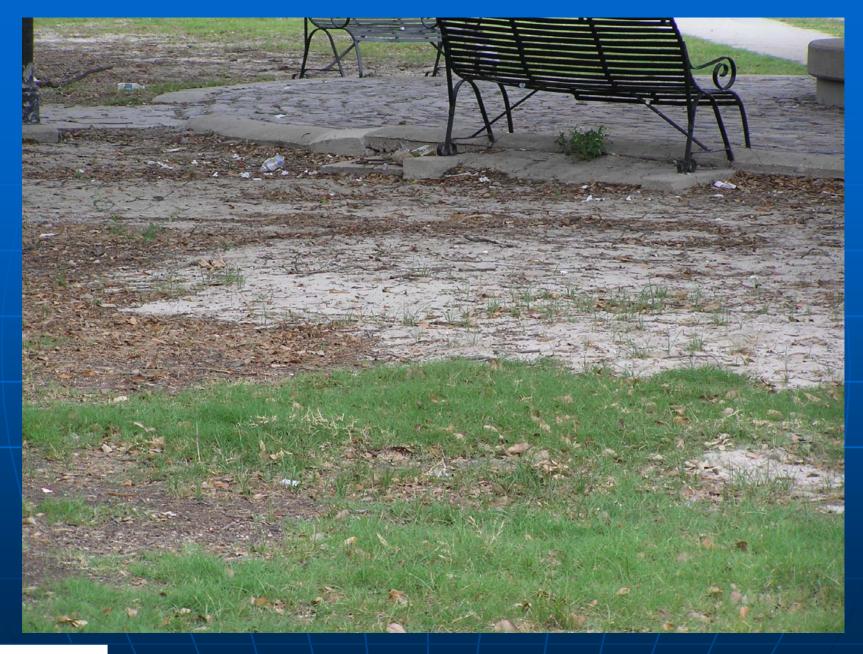

ate the overall condition of the path surface (or path segment)













4 of 5





# Rate the condition of the surface of the green space























### **Esthetics Questions**

- How much litter is present in the TA?
  - 1 = None
  - 2 = Very little
  - 3 = Some
  - 4 = A moderate amount
  - 5 = A lot
- Rate the condition of the landscaping.
  - 1 = Poor
  - 2 = Below average
  - 3 = Average
  - 4 = Above average
  - 5 = Excellent

- Rate the appeal of the view from within the TA
- 1 = Very unpleasant
- 2 = Somewhat unpleasant
- 3 = Neutral
- 4 = Somewhat pleasant
- 5 = Very pleasant
- How attractive is the landscaping?
  - 1 = Very unattractive
  - 2 = Somewhat unattractive
  - 3 = Neutral
  - 4 = Somewhat attractive
  - 5 = Very attractive























































## **Playground questions**

- Rate the condition of the playground surfaces.
  - 1 = Poor
  - 2=Below Average
  - 3=Average
  - 4=Above Average
  - 5=Excellent
- How much deterioration or corrosion is evident overall on the play equipment?
  - 1=None
  - 2=Very Little
  - 3=Some
  - 4=A Moderate Amount
  - 5=A Lot

- On average, how much appears broken or missing on the play equipment?
  - 1=None
  - 2=Very Little
  - 3=Some
  - 4=A Moderate Amount
  - 5=A Lot





































































## Rate the condition of the surface of the sports field

1 = Poor
2 = Below Average
3 = Average
4 = Above Average
5 = Excellent









































#### Rate the condition of the surface of the court

1 = Poor
2 = Bel