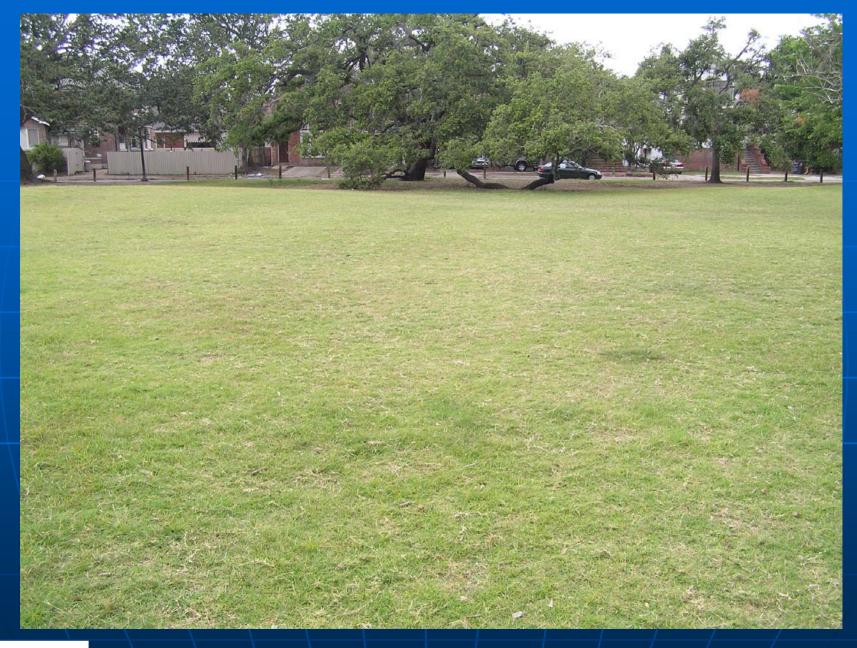

### BRAT-DO Training Exercises

June 2006 S2PK1

### Rate the condition of the sidewalks















### Rate the condition of all the benches



















# Measure the width of the path (or path segment)

< 2 feet (<0.6 meters)</li>
 2 - 5 feet (0.6 – 1.5 meters)
 5 feet or more (1.5 meters or more)



## Rate the overall condition of the path surface (or path segment)













4 of 5





# Rate the condition of the surface of the green space























### **Esthetics Questions**

- How much litter is present in the TA?
  - 1 = None
  - 2 = Very little
  - 3 = Some
  - 4 = A moderate amount
  - 5 = A lot
- Rate the condition of the landscaping.
  - 1 = Poor
  - 2 = Below average
  - 3 = Average
  - 4 = Above average
  - 5 = Excellent

- Rate the appeal of the view from within the TA
- 1 = Very unpleasant
- 2 = Somewhat unpleasant
- 3 = Neutral
- 4 = Somewhat pleasant
- 5 = Very pleasant
- How attractive is the landscaping?
  - 1 = Very unattractive
  - 2 = Somewhat unattractive
  - 3 = Neutral
  - 4 = Somewhat attractive
  - 5 = Very attractive























































## **Playground questions**

- Rate the condition of the playground surfaces.
  - 1 = Poor
  - 2=Below Average
  - 3=Av