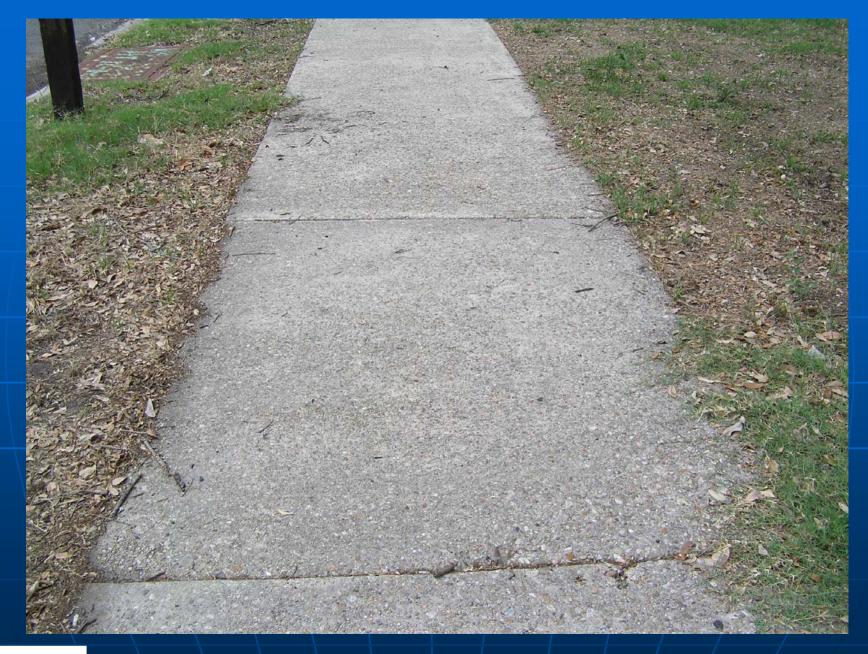

### BRAT-DO Training Exercises

June 2006 S2PK1

### Rate the condition of the sidewalks















### Rate the condition of all the benches



















# Measure the width of the path (or path segment)

< 2 feet (<0.6 meters)</li>
 2 - 5 feet (0.6 – 1.5 meters)
 5 feet or more (1.5 meters or more)



## Rate the overall condition of the path surface (or path segment)













4 of 5





# Rate the condition of the surface of the green space























### **Esthetics Questions**

- How much litter is present in the TA?
  - 1 = None
  - 2 = Very little
  - 3 = Some
  - 4 = A moderate amount
  - 5 = A lot
- Rate the condition of the landscaping.
  - 1 = Poor
  - 2 = Below average
  - 3 = Average
  - 4 = Above average
  - 5 = Excellent

- Rate the appeal of the view from within the TA
- 1 = Very unpleasant
- 2 = Somewhat unpleasant
- 3 = Neutral
- 4 = Somewhat pl