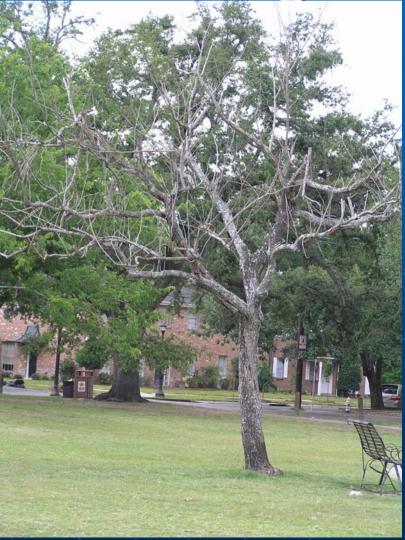

=Very Little
  - 3=Some
  - 4=A Moderate Amount
  - 5=A Lot





































































## Rate the condition of the surface of the sports field

1 = Poor
2 = Below Average
3 = Average
4 = Above Average
5 = Excellent









































#### Rate the condition of the surface of the court

1 = Poor
2 = Below Average
3 = Average
4 = Above Average
5 = Excellent





2 of 4







### How much graffiti is visible in the target area?

1 = None
2 = Very Little
3 = Some
4 = A Moderate Amount
5 = A Lot



#### 1 of 5



















#### BRAT-DO Post-Hurricane Assessment

#### V04. Park being used for other purposes (tents/campsites)



### V04. Park being used for other purposes (FEMA trailers)



#### Park: Evidence of flooding







# Park: Tree & landscaping wind damage





## Park: Damage to play/sports equipment



## Park: Damage to play/sports equipment



#### Hurricane debris or trash visible within park boundaries



### Neighborhood: Wind damage to buildings



## Neighborhood: Wind damage to buildings



#### Neighborhood: Wind & Flood Damage



## V09. Hurricane debris/trash in neighborhood