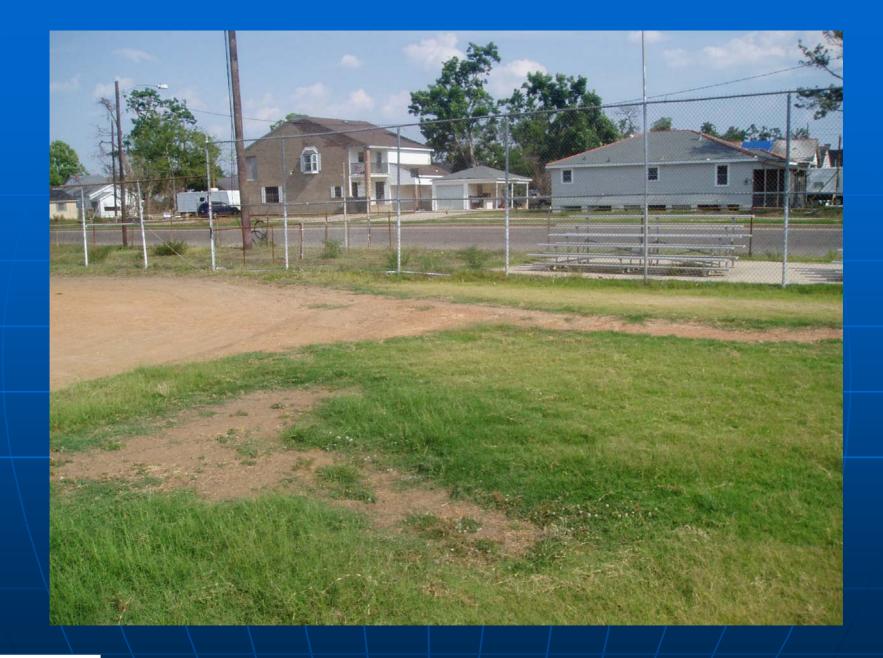

## Rate the condition of the surface of the sports field

1 = Poor
2 = Below Average
3 = Average
4 = Above Average
5 = Excellent