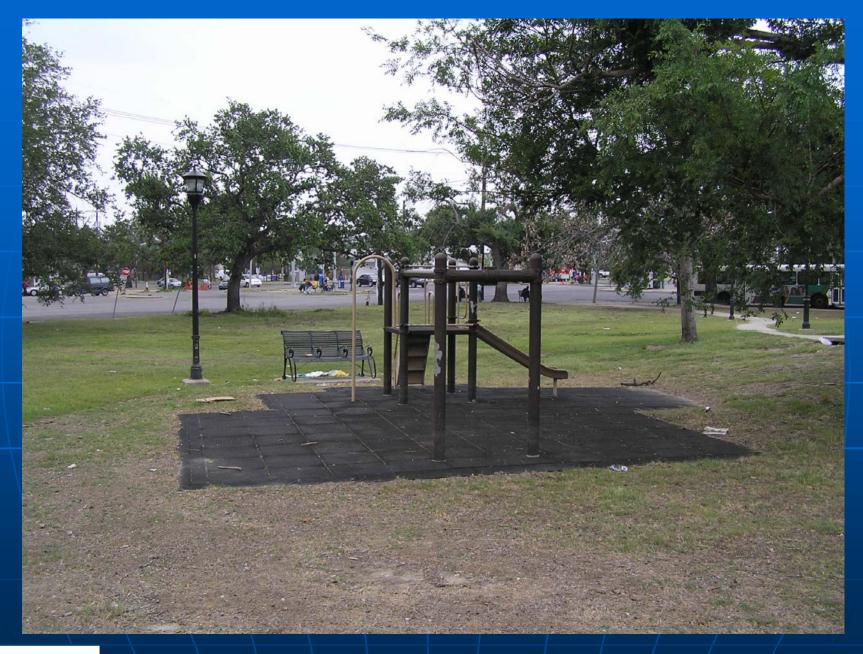

## **Playground questions**

- Rate the condition of the playground surfaces.
  - 1 = Poor
  - 2=Below Average
  - 3=Average
  - 4=Above Average
  - 5=Excellent
- How much deterioration or corrosion is evident overall on the play equipment?
  - 1=None
  - 2=Very Little
  - 3=Some
  - 4=A Moderate Amount
  - 5=A Lot

## Park: Damage to play/sports equipment