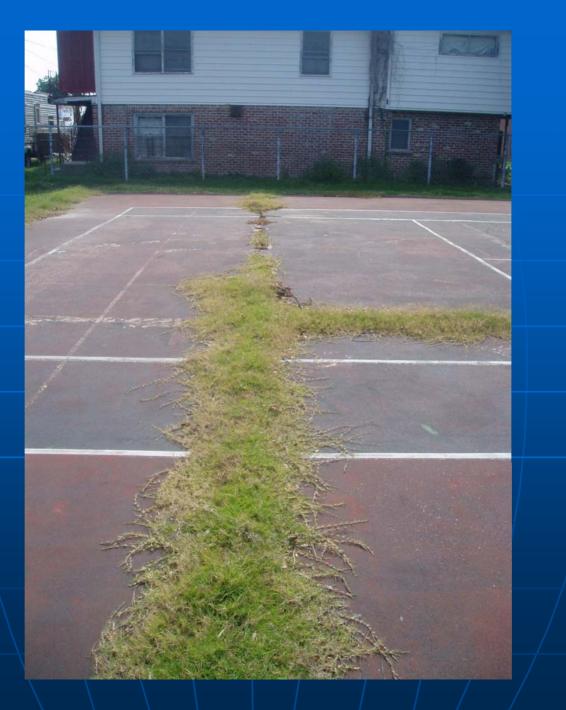

#### Rate the condition of the surface of the court

1 = Poor
2 = Below Average
3 = Average
4 = Above Average
5 = Excellent

2 of 4