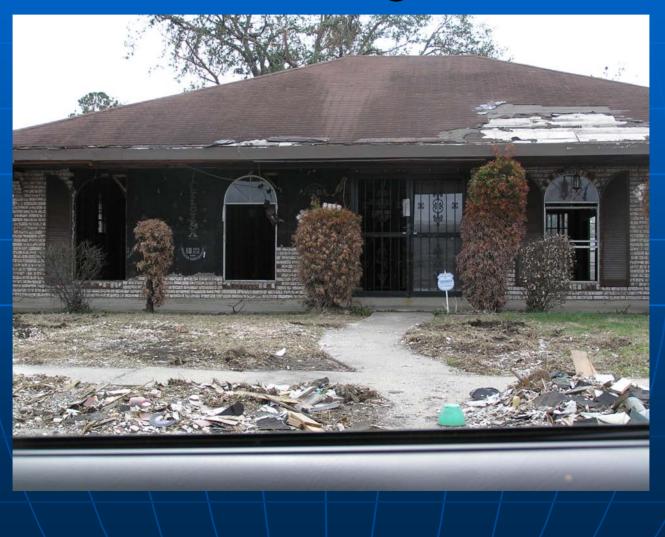

#### Rate the condition of the surface of the court

1 = Poor
2 = Below Average
3 = Average
4 = Above Average
5 = Excellent





2 of 4







### How much graffiti is visible in the target area?

1 = None
2 = Very Little
3 = Some
4 = A Moderate Amount
5 = A Lot



#### 1 of 5



















#### BRAT-DO Post-Hurricane Assessment

#### V04. Park being used for other purposes (tents/campsites)



### V04. Park being used for other purposes (FEMA trailers)



#### Park: Evidence of flooding







# Park: Tree & landscaping wind damage





## Park: Damage to play/sports equipment



## Park: Damage to play/sports equipment



#### Hurricane debris or trash visible within park boundaries



### Neighborhood: Wind damage to buildings



## Neighborhood: Wind damage to buildings



#### Neighborhood: Wind & Flood Damage



## V09. Hurricane debris/trash in neighborhood