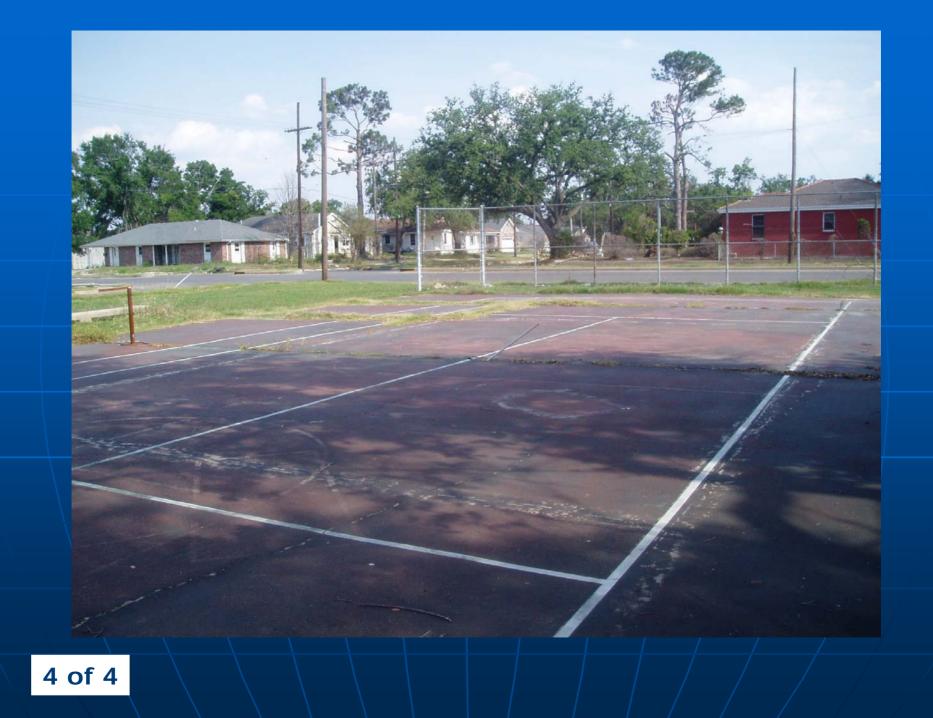

#### Rate the condition of the surface of the court

1 = Poor
2 = Below Average
3 = Average
4 = Above Average
5 = Excellent

2 of 4