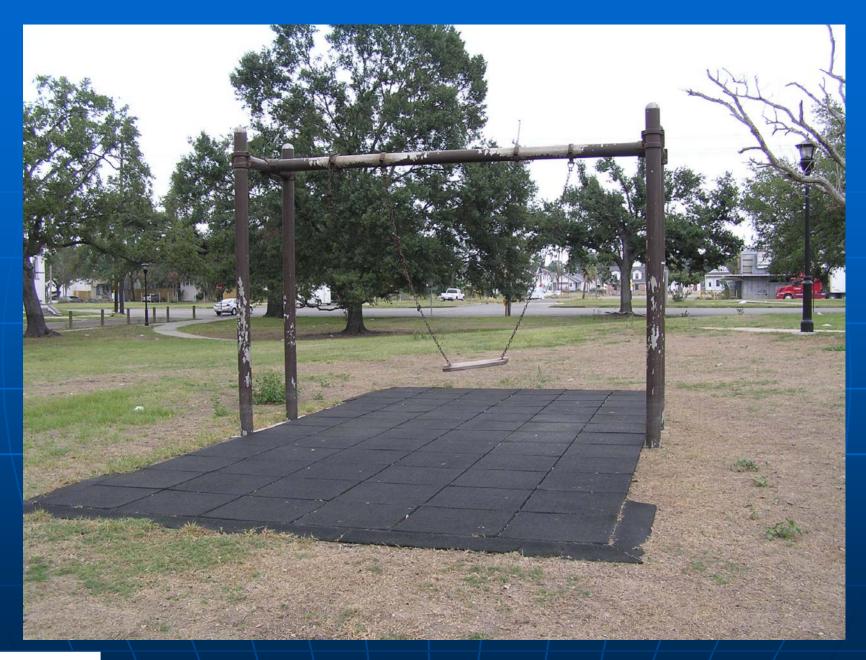

## **Playground questions**

- Rate the condition of the playground surfaces.
  - 1 = Poor
  - 2=Below Average
  - 3=Average
  - 4=Above Average
  - 5=Excellent
- How much deterioration or corrosion is evident overall on the play equipment?
  - 1=None
  - 2=Very Little
  - 3=Some
  - 4=A Moderate Amount
  - 5=A Lot

- On average, how much appears broken or missing on the play equipment?
  - 1=None
  - 2=Very Little
  - 3=Some
  - 4=A Moderate Amount
  - 5=A Lot