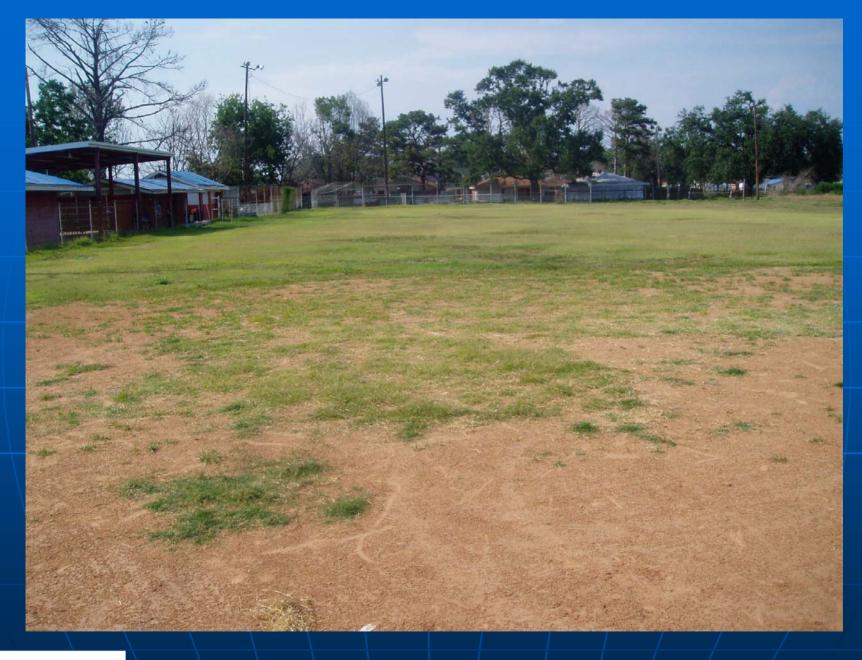

## Rate the condition of the surface of the sports field

1 = Poor
2 = Below Average
3 = Average
4 = Above Average
5 = Excellent