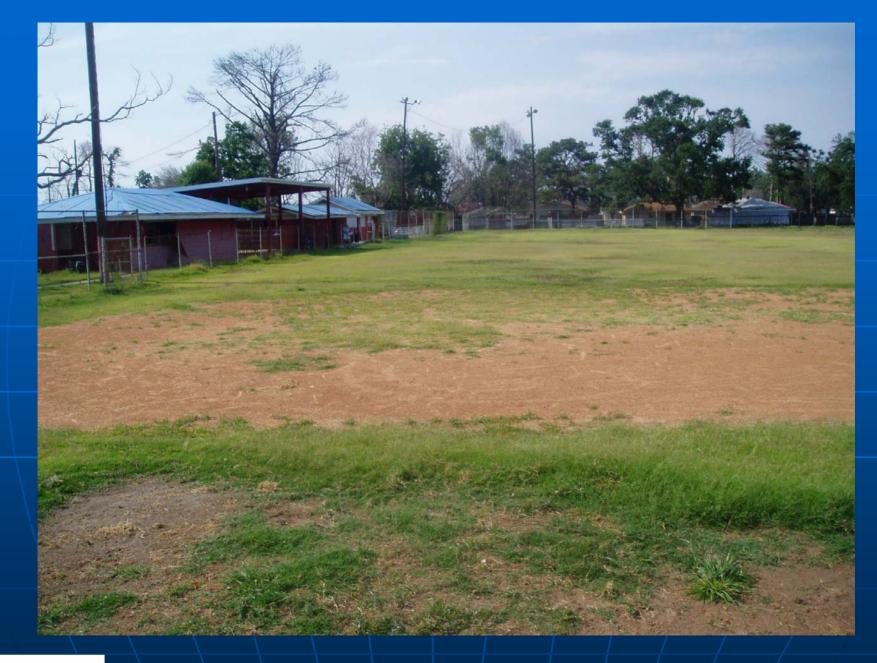

## Rate the condition of the surface of the sports field

1 = Poor
2 = Below Average
3 = Average
4 = Above Average
5 = Excellent