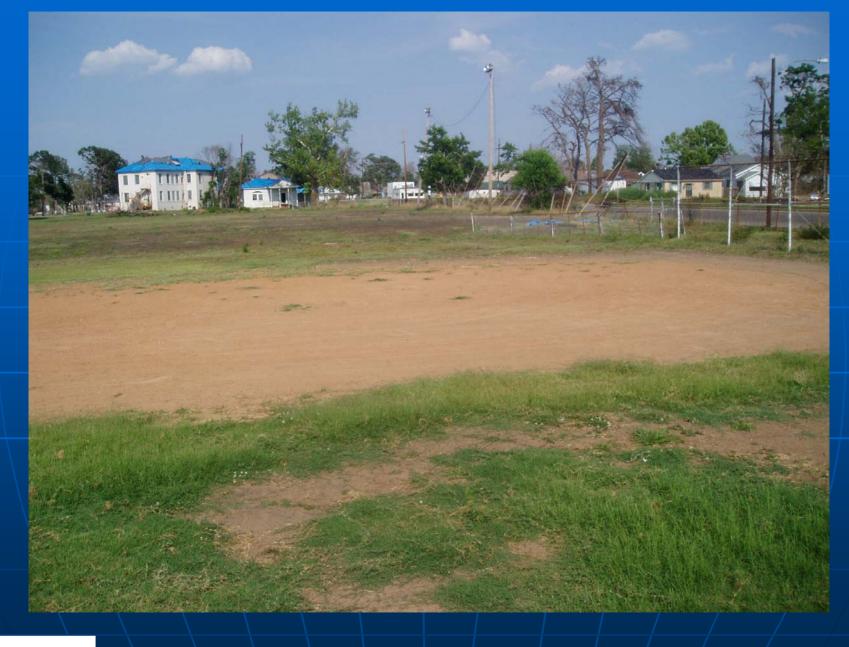

## Rate the condition of the surface of the sports field

1 = Poor
2 = Below Average
3 = Average
4 = Above Average
5 = Excellent