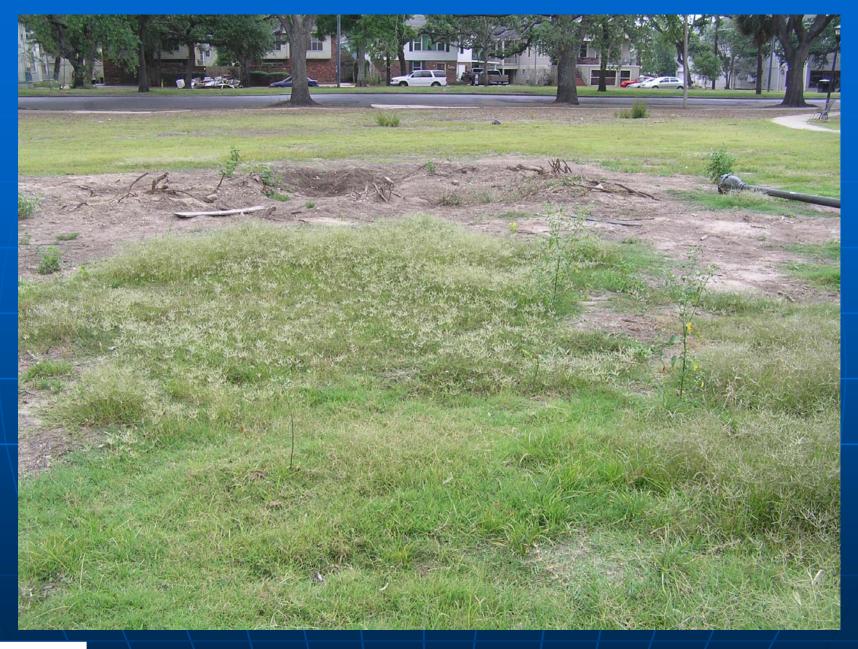

### BRAT-DO Training Exercises

June 2006 S2PK1

### Rate the condition of the sidewalks















### Rate the condition of all the benches



















# Measure the width of the path (or path segment)

< 2 feet (<0.6 meters)</li>
 2 - 5 feet (0.6 – 1.5 meters)
 5 feet or more (1.5 meters or more)



## Rate the overall condition of the path surface (or path segment)













4 of 5





# Rate the condition of the surface of the green space























### **Esthetics Questions**

- How much litter is present in the TA?
  - 1 = None
  - 2 = Very little
  - 3 = Some
  - 4 = A moderate amount
  - 5 = A lot
- Rate the condition of the landscaping.
  - 1 = Poor
  - 2 = Below average
  - 3 = Average
  - 4 = Above average
  - 5 = Excellent

- Rate the appeal of the view from within the TA
- 1 = Very unpleasant
- 2 = Somewhat unpleasant
- 3 = Neutral
- 4 = Somewhat pleasant
- 5 = Very pleasant
- How attractive is the landscaping?
  - 1 = Very unattractive
  - 2 = Somewhat unattractive
  - 3 = Neutral
  - 4 = Somewhat attractive
  - 5 = Very attractive























































## **Playground questions**

- Rate the condition of the playground surfaces.
  - 1 = Poor
  - 2=Below Average
  - 3=Average
  - 4=