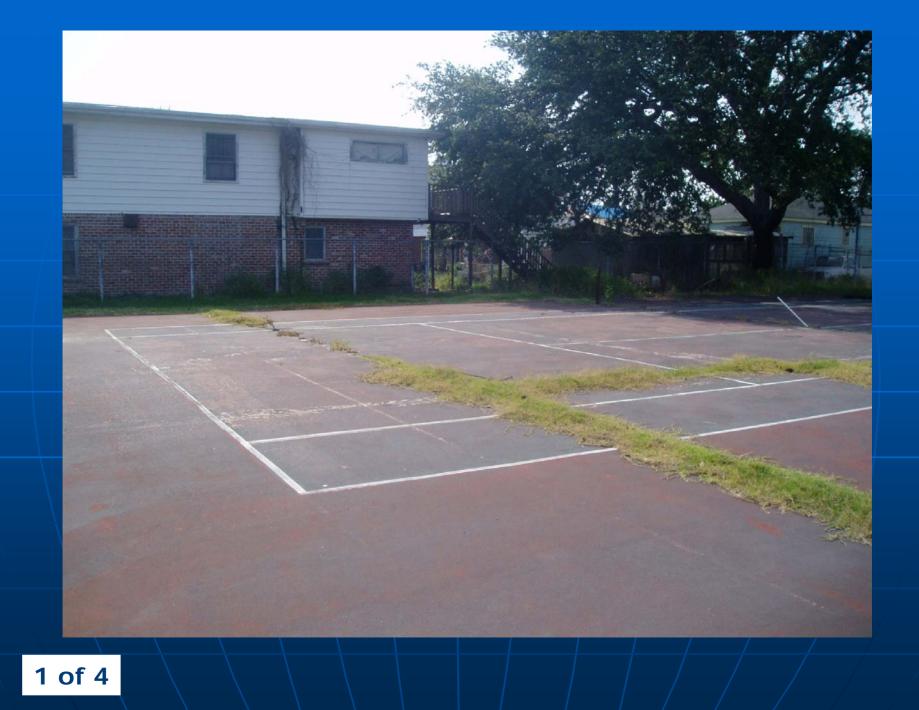

#### Rate the condition of the surface of the court

1 = Poor
2 = Below Average
3 = Average
4 = Above Average
5 = Excellent

2 of 4