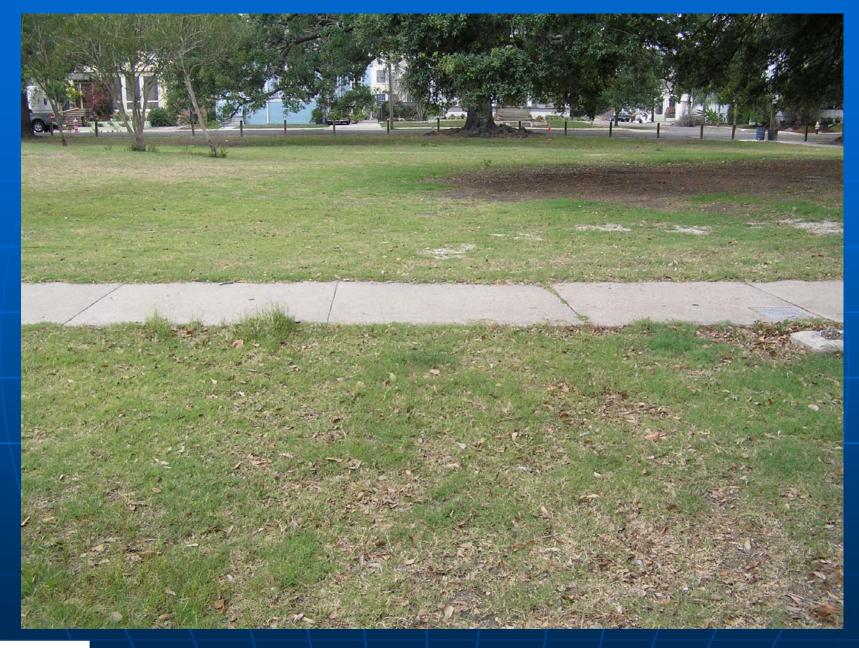

### BRAT-DO Training Exercises

June 2006 S2PK1

### Rate the condition of the sidewalks















### Rate the condition of all the benches



















# Measure the width of the path (or path segment)

< 2 feet (<0.6 meters)</li>
 2 - 5 feet (0.6 – 1.5 meters)
 5 feet or more (1.5 meters or more)



## Rate the overall condition of the path surface (or path segment)













4 of 5





# Rate the condition of the surface of the green space























### **Esthetics Questions**

- How much litter is present in the TA?
  - 1 = None
  - 2 = Very little
  - 3 = Some
  - 4 = A moderate amount
  - 5 = A lot
- Rate the condition of the landscaping.
  - 1 = Poor
  - 2 = Below average
  - 3 = Average
  - 4 = Above average
  - 5 = Excellent

- Rate the appeal of the view from within the TA
- 1 = Very unpleasant
- 2 = Somewhat unpleasant
- 3 = Neutral
- 4 = Somewhat pleasant
- 5 = Very pleasant
- How attractive is the landscaping?
  - 1 = Very unattractive
  - 2 = Somewhat unattractive
  - 3 = Neutral
  - 4 = Somewhat attractive
  - 5 = Very attractive























































## **Playground questions**

- Rate the conditi