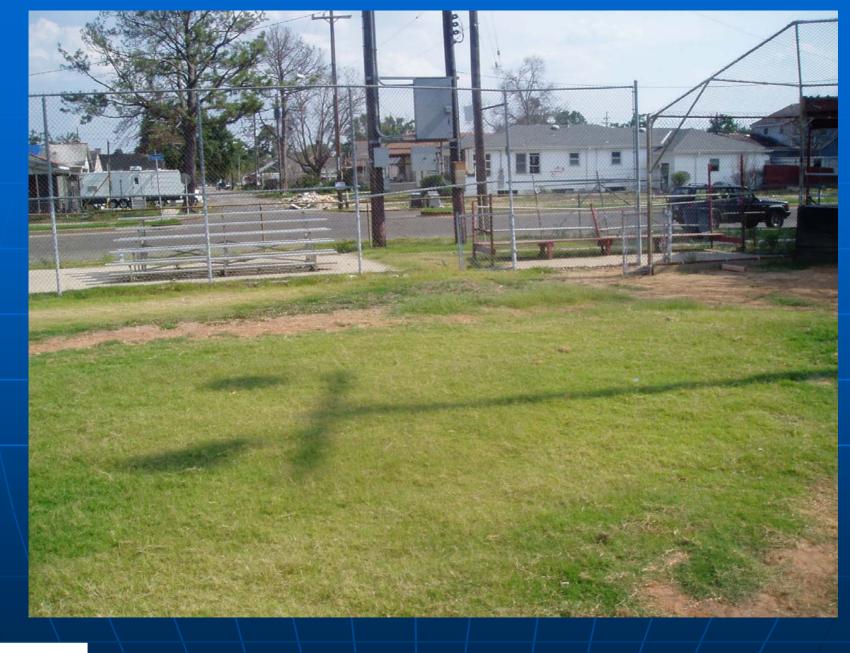

## Rate the condition of the surface of the sports field

1 = Poor
2 = Below Average
3 = Average
4 = Above Average
5 = Excellent