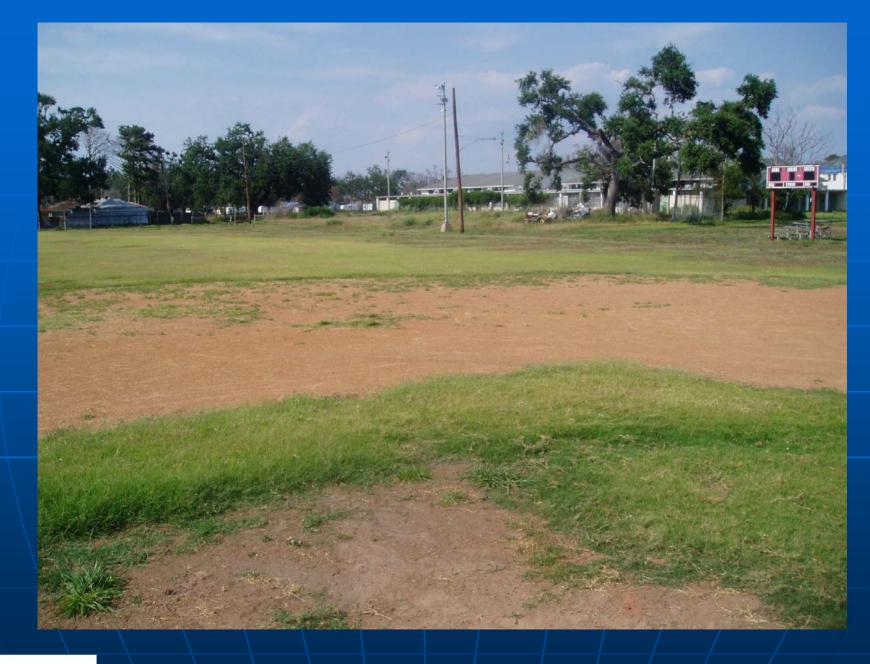

## Rate the condition of the surface of the sports field

1 = Poor
2 = Below Average
3 = Average
4 = Above Average
5 = Excellent