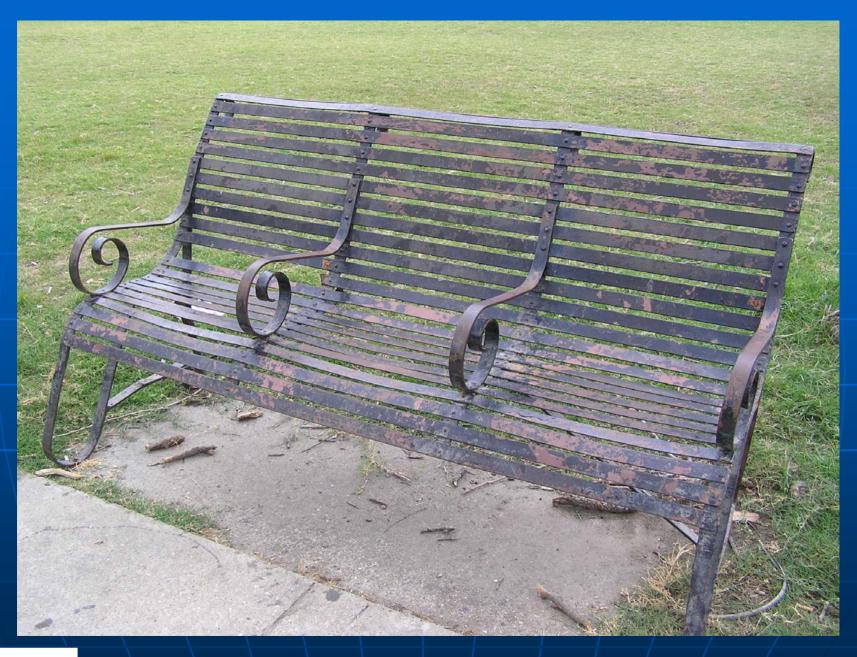

### BRAT-DO Training Exercises

June 2006 S2PK1

### Rate the condition of the sidewalks















### Rate the condition of all the benches



















# Measure the width of the path (or path segment)

< 2 feet (<0.6 meters)</li>
 2 - 5 feet (0.6 – 1.5 meters)
 5 feet or more (1.5 meters or more)



## Rate the overall condition of the path surface (or path segment)













4 of 5





# Rate the condition of the surface of the green space























### **Esthetics Questions**

- How much litter is present in the TA?
  - 1 = None
  - 2 = Very little
  - 3 = Some
  - 4 = A moderate amount
  - 5 = A lot
- Rate the condition of the landscaping.
  - 1 = Poor
  - 2 = Below average
  - 3 = Average
  - 4 = Above average
  - 5 = Excellent

- Rate the appeal of the view from within the TA
- 1 = Very unpleasant
- 2 = Somewhat unpleasant
- 3 = Neutral
- 4 = Somewhat pleasant
- 5 = Very pleasant
- How attractive i