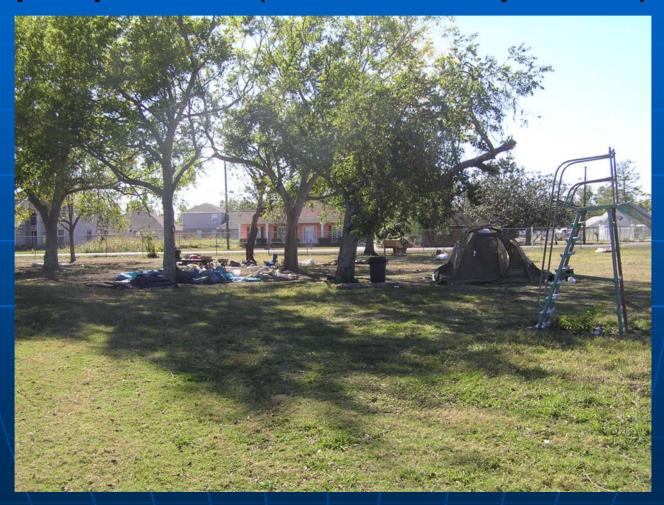

- 5=A Lot

- On average, how much appears broken or missing on the play equipment?
  - 1=None
  - 2=Very Little
  - 3=Some
  - 4=A Moderate Amount
  - 5=A Lot





































































## Rate the condition of the surface of the sports field

1 = Poor
2 = Below Average
3 = Average
4 = Above Average
5 = Excellent









































#### Rate the condition of the surface of the court

1 = Poor
2 = Below Average
3 = Average
4 = Above Average
5 = Excellent





2 of 4







### How much graffiti is visible in the target area?

1 = None
2 = Very Little
3 = Some
4 = A Moderate Amount
5 = A Lot



#### 1 of 5



















#### BRAT-DO Post-Hurricane Assessment

#### V04. Park being used for other purposes (tents/campsites)



### V04. Park being used for other purposes (FEMA trailers)



#### Park: Evidence of flooding







# Park: Tree & landscaping wind damage





## Park: Damage to play/sports equipment



## Park: Damage to play/sports equipment



#### Hurricane debris or trash visible within park boundaries



### Neighborhood: Wind damage to buildings



## Neighborhood: Wind damage to buildings



#### Neighborhood: Wind & Flood Damage



## V09. Hurricane debris/trash in neighborhood