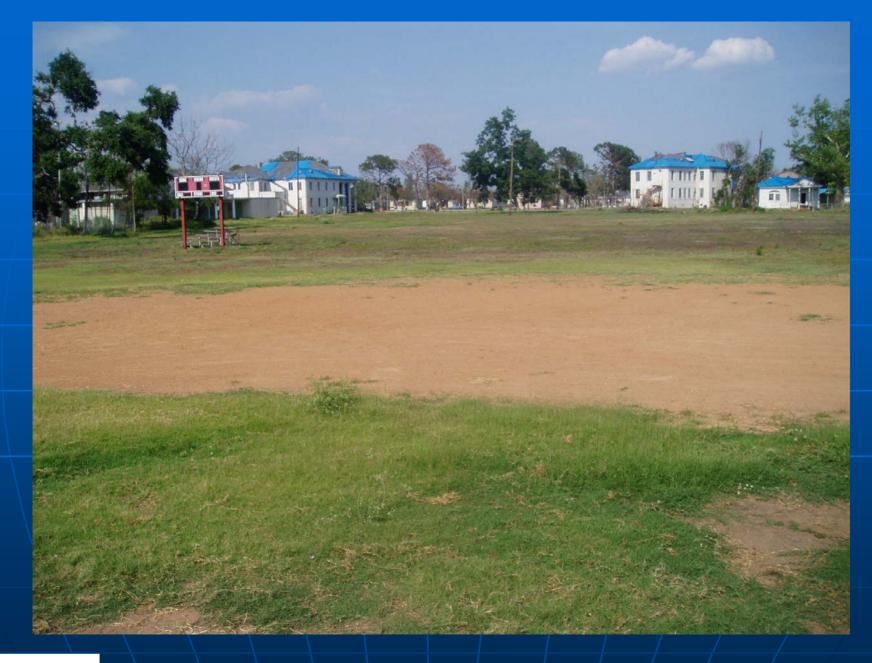

## Rate the condition of the surface of the sports field

1 = Poor
2 = Below Average
3 = Average
4 = Above Average
5 = Excellent