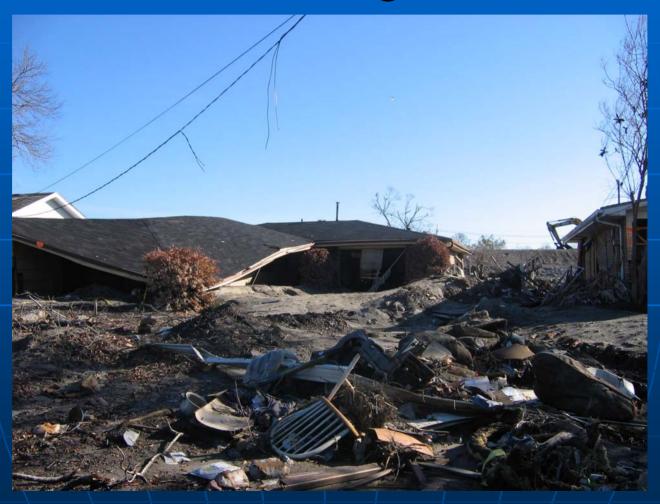

rface of the court

1 = Poor
2 = Below Average
3 = Average
4 = Above Average
5 = Excellent





2 of 4







### How much graffiti is visible in the target area?

1 = None
2 = Very Little
3 = Some
4 = A Moderate Amount
5 = A Lot



#### 1 of 5



















#### BRAT-DO Post-Hurricane Assessment

#### V04. Park being used for other purposes (tents/campsites)



### V04. Park being used for other purposes (FEMA trailers)



#### Park: Evidence of flooding







# Park: Tree & landscaping wind damage





## Park: Damage to play/sports equipment



## Park: Damage to play/sports equipment



#### Hurricane debris or trash visible within park boundaries



### Neighborhood: Wind damage to buildings



## Neighborhood: Wind damage to buildings



#### Neighborhood: Wind & Flood Damage



## V09. Hurricane debris/trash in neighborhood