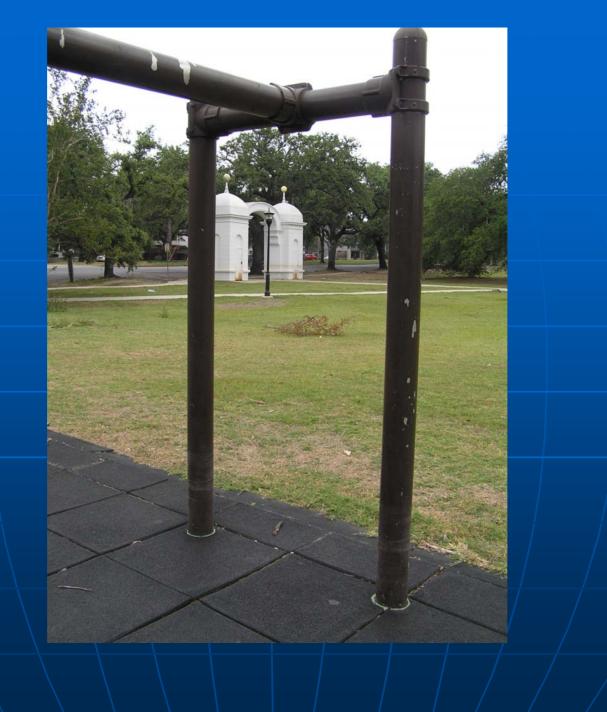

## **Playground questions**

- Rate the condition of the playground surfaces.
  - 1 = Poor
  - 2=Below Average
  - 3=Average
  - 4=Above Average
  - 5=Excellent
- How much deterioration or corrosion is evident overall on the play equipment?
  - 1=None
  - 2=Very Little
  - 3=Some
  - 4=A Moderate Amount
  - 5=A Lot

- On average, how much appears broken or missing on the play equipment?
  - 1=None
  - 2=Very Little
  - 3=Some
  - 4=A Moderate Amount
  - 5=A Lot