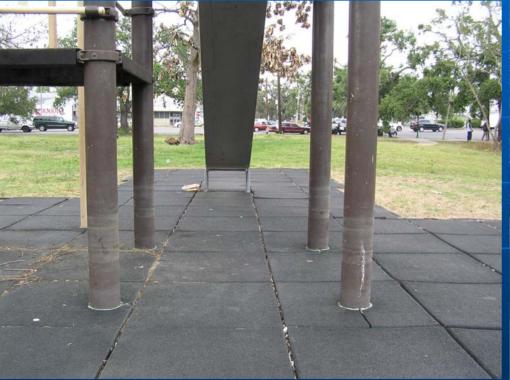

2=Very Little
  - 3=Some
  - 4=A Moderate Amount
  - 5=A Lot





































































## Rate the condition of the surface of the sports field

1 = Poor
2 = Below Average
3 = Average
4 = Above Average
5 = Excellent









































#### Rate the condition of the surface of the court

1 = Poor
2 = Below Average
3 = Average
4 = Above Average
5 = Excellent





2 of 4







### How much graffiti is visible in the target area?

1 = None
2 = Very Little
3 = Some
4 = A Moderate Amount
5 = A Lot



#### 1 of 5



















#### BRAT-DO Post-Hurricane Assessment

#### V04. Park being used for other purposes (tents/campsites)



### V04. Park being used for other purposes (FEMA trailers)



#### Park: Evidence of flooding







# Park: Tree & landscaping wind damage





## Park: Damage to play/sports equipment



## Park: Damage to play/sports equipment



#### Hurricane debris or trash visible within park boundaries



### Neighborhood: Wind damage to buildings



## Neighborhood: Wind damage to buildings



#### Neighborhood: Wind & Flood Damage



## V09. Hurricane debris/trash in neighborhood