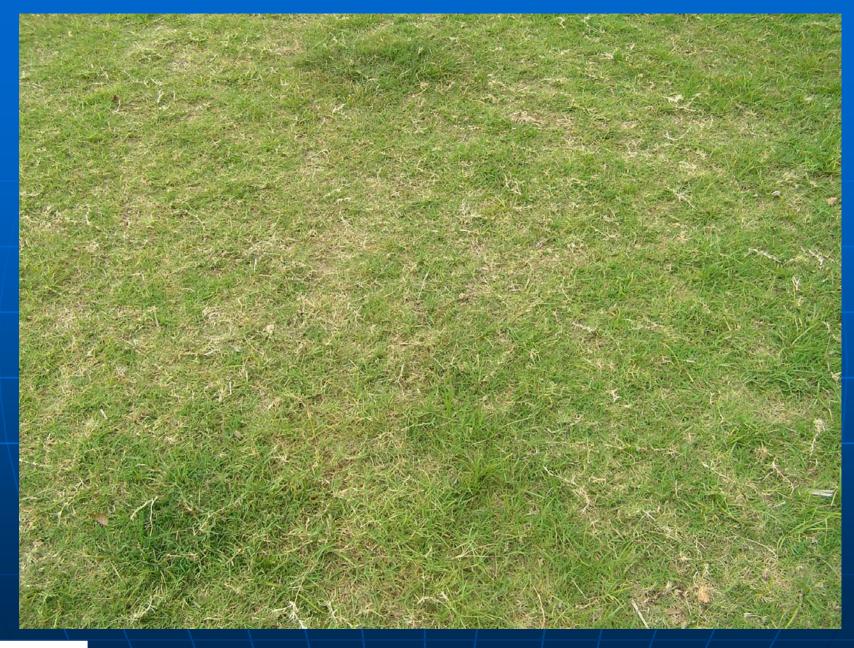

# Rate the condition of the surface of the green space

## Rate the condition of the surface of the sports field

1 = Poor
2 = Below Average
3 = Average
4 = Above Average
5 = Excellent