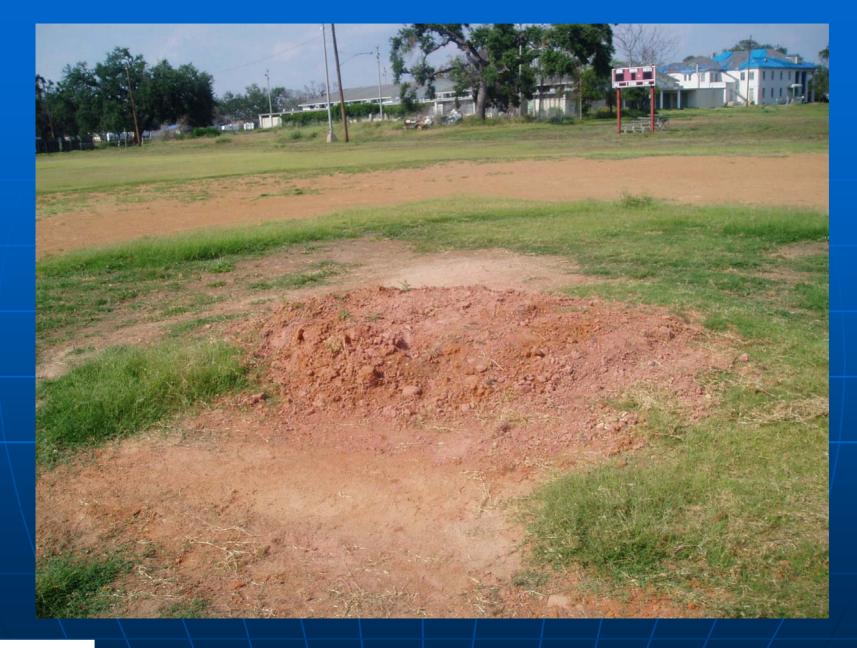

## Rate the condition of the surface of the sports field

1 = Poor
2 = Below Average
3 = Average
4 = Above Average
5 = Excellent