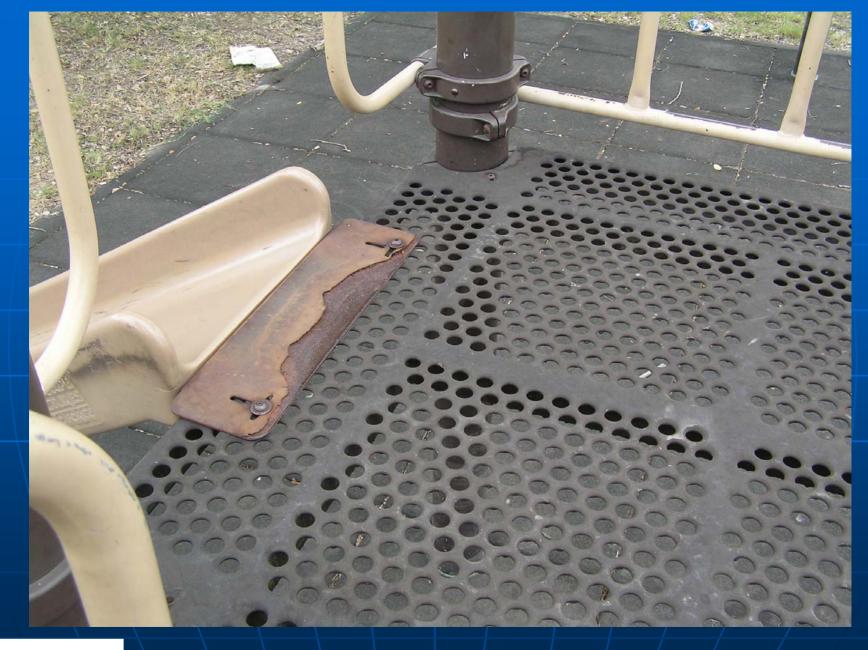

omewhat unpleasant
- 3 = Neutral
- 4 = Somewhat pleasant
- 5 = Very pleasant
- How attractive is the landscaping?
  - 1 = Very unattractive
  - 2 = Somewhat unattractive
  - 3 = Neutral
  - 4 = Somewhat attractive
  - 5 = Very attractive























































## **Playground questions**

- Rate the condition of the playground surfaces.
  - 1 = Poor
  - 2=Below Average
  - 3=Average
  - 4=Above Average
  - 5=Excellent
- How much deterioration or corrosion is evident overall on the play equipment?
  - 1=None
  - 2=Very Little
  - 3=Some
  - 4=A Moderate Amount
  - 5=A Lot

- On average, how much appears broken or missing on the play equipment?
  - 1=None
  - 2=Very Little
  - 3=Some
  - 4=A Moderate Amount
  - 5=A Lot





































































## Rate the condition of the surface of the sports field

1 = Poor
2 = Below Average
3 = Average
4 = Above Average
5 = Excellent









































#### Rate the condition of the surface of the court

1 = Poor
2 = Below Average
3 = Average
4 = Above Average
5 = Excellent





2 of 4







### How much graffiti is visible in the target area?

1 = None
2 = Very Little
3 = Some
4 = A Moderate Amount
5 = A Lot



#### 1 of 5



















#### BRAT-DO Post-Hurricane Assessment

#### V04. Park being used for other purposes (tents/campsites)



### V04. Park being used for other purposes (FEMA trailers)



#### Park: Evidence of flooding







# Park: Tree & landscaping wind damage





## Park: Damage to play/sports equipment



## Park: