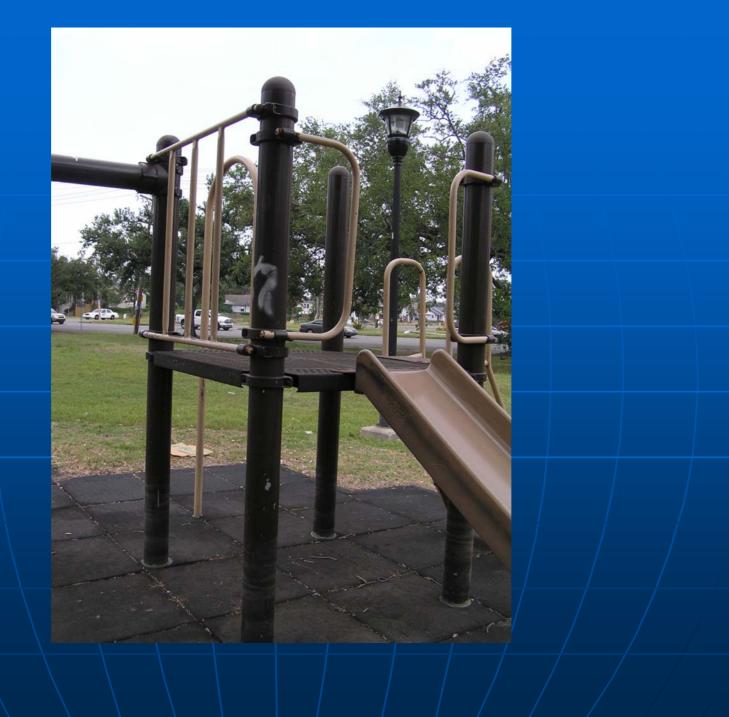

= Somewhat unpleasant
- 3 = Neutral
- 4 = Somewhat pleasant
- 5 = Very pleasant
- How attractive is the landscaping?
  - 1 = Very unattractive
  - 2 = Somewhat unattractive
  - 3 = Neutral
  - 4 = Somewhat attractive
  - 5 = Very attractive























































## **Playground questions**

- Rate the condition of the playground surfaces.
  - 1 = Poor
  - 2=Below Average
  - 3=Average
  - 4=Above Average
  - 5=Excellent
- How much deterioration or corrosion is evident overall on the play equipment?
  - 1=None
  - 2=Very Little
  - 3=Some
  - 4=A Moderate Amount
  - 5=A Lot

- On average, how much appears broken or missing on the play equipment?
  - 1=None
  - 2=Very Little
  - 3=Some
  - 4=A Moderate Amount
  - 5=A Lot





































































## Rate the condition of the surface of the sports field

1 = Poor
2 = Below Average
3 = Average
4 = Above Average
5 = Excellent









































#### Rate the condition of the surface of the court

1 = Poor
2 = Below Average
3 = Average
4 = Above Average
5 = Excellent





2 of 4







### How much graffiti is visible in the target area?

1 = None
2 = Very Little
3 = Some
4 = A Moderate Amount
5 = A Lot



#### 1 of 5



















#### BRAT-DO Post-Hurricane Assessment

#### V04. Park being used for other purposes (tents/campsites)



### V04. Park being used for other purposes (FEMA trailers)



#### Park: Evidence of flooding







# Park: Tree & landscaping wind damage





## Park: Damage to play/sports equipment



## Pa