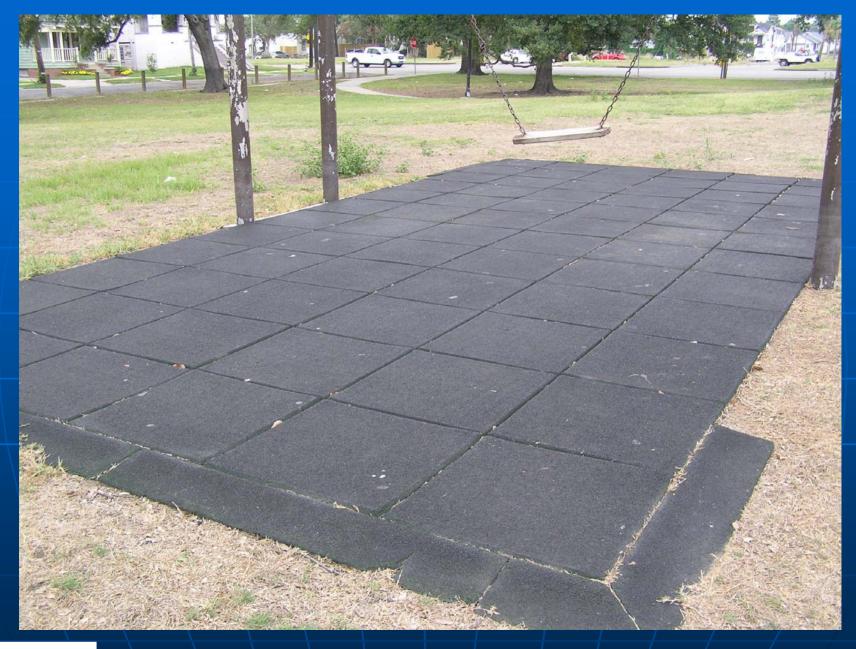

## **Playground questions**

- Rate the condition of the playground surfaces.
  - 1 = Poor
  - 2=Below Average
  - 3=Average
  - 4=Above Average
  - 5=Excellent
- How much deterioration or corrosion is evident overall on the play equipment?
  - 1=None
  - 2=Very Little
  - 3=Some
  - 4=A Moderate Amount
  - 5=A Lot

## Park: Damage to play/sports equipment