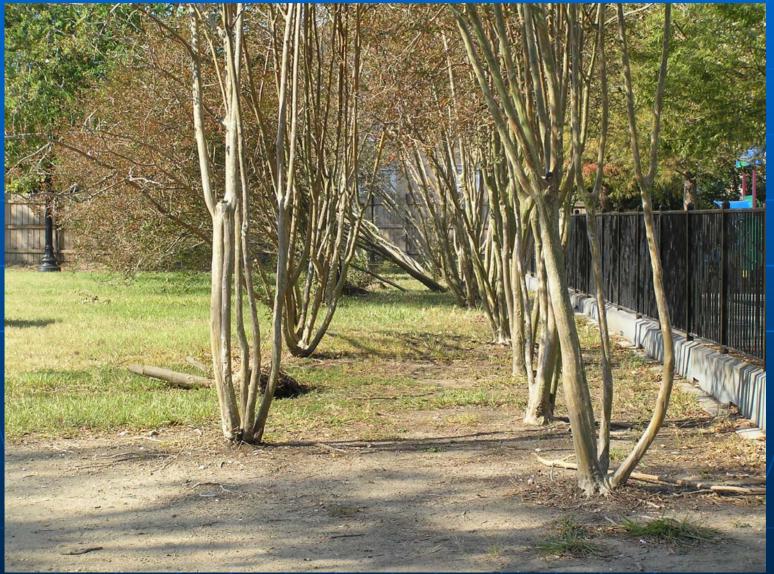

unt
  - 5=A Lot





































































## Rate the condition of the surface of the sports field

1 = Poor
2 = Below Average
3 = Average
4 = Above Average
5 = Excellent









































#### Rate the condition of the surface of the court

1 = Poor
2 = Below Average
3 = Average
4 = Above Average
5 = Excellent





2 of 4







### How much graffiti is visible in the target area?

1 = None
2 = Very Little
3 = Some
4 = A Moderate Amount
5 = A Lot



#### 1 of 5



















#### BRAT-DO Post-Hurricane Assessment

#### V04. Park being used for other purposes (tents/campsites)



### V04. Park being used for other purposes (FEMA trailers)



#### Park: Evidence of flooding







# Park: Tree & landscaping wind damage





## Park: Damage to play/sports equipment



## Park: Damage to play/sports equipment



#### Hurricane debris or trash visible within park boundaries



### Neighborhood: Wind damage to buildings



## Neighborhood: Wind damage to buildings



#### Neighborhood: Wind & Flood Damage



## V09. Hurricane debris/trash in neighborhood