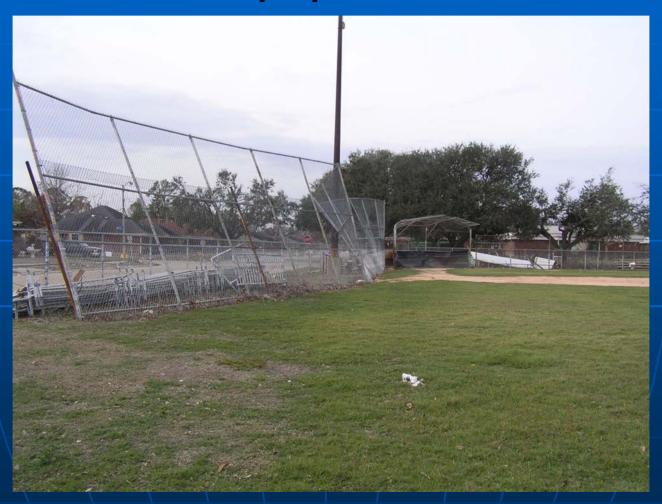

## Rate the condition of the surface of the sports field

1 = Poor
2 = Below Average
3 = Average
4 = Above Average
5 = Excellent









































#### Rate the condition of the surface of the court

1 = Poor
2 = Below Average
3 = Average
4 = Above Average
5 = Excellent





2 of 4







### How much graffiti is visible in the target area?

1 = None
2 = Very Little
3 = Some
4 = A Moderate Amount
5 = A Lot



#### 1 of 5



















#### BRAT-DO Post-Hurricane Assessment

#### V04. Park being used for other purposes (tents/campsites)



### V04. Park being used for other purposes (FEMA trailers)



#### Park: Evidence of flooding







# Park: Tree & landscaping wind damage





## Park: Damage to play/sports equipment



## Park: Damage to play/sports equipment



#### Hurricane debris or trash visible within park boundaries



### Neighborhood: Wind damage to buildings



## Neighborhood: Wind damage to buildings



#### Neighborhood: Wind & Flood Damage



## V09. Hurricane debris/trash in neighborhood