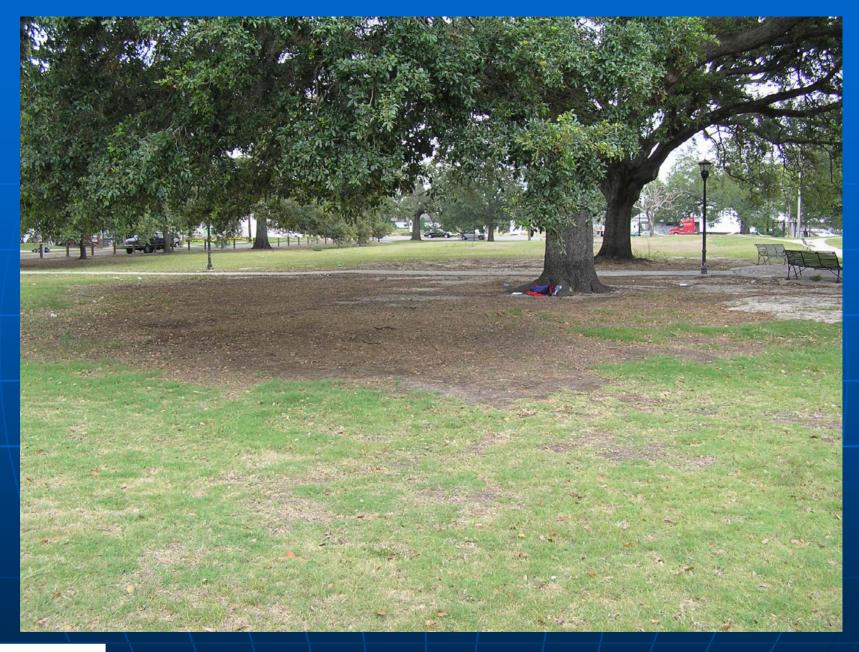

or more)



## Rate the overall condition of the path surface (or path segment)













4 of 5





# Rate the condition of the surface of the green space























### **Esthetics Questions**

- How much litter is present in the TA?
  - 1 = None
  - 2 = Very little
  - 3 = Some
  - 4 = A moderate amount
  - 5 = A lot
- Rate the condition of the landscaping.
  - 1 = Poor
  - 2 = Below average
  - 3 = Average
  - 4 = Above average
  - 5 = Excellent

- Rate the appeal of the view from within the TA
- 1 = Very unpleasant
- 2 = Somewhat unpleasant
- 3 = Neutral
- 4 = Somewhat pleasant
- 5 = Very pleasant
- How attractive is the landscaping?
  - 1 = Very unattractive
  - 2 = Somewhat unattractive
  - 3 = Neutral
  - 4 = Somewhat attractive
  - 5 = Very attractive























































## **Playground questions**

- Rate the condition of the playground surfaces.
  - 1 = Poor
  - 2=Below Average
  - 3=Average
  - 4=Above Average
  - 5=Excellent
- How much deterioration or corrosion is evident overall on the play equipment?
  - 1=None
  - 2=Very Little
  - 3=Some
  - 4=A Moderate Amount
  - 5=A Lot

- On average, how much appears broken or missing on the play equipment?
  - 1=None
  - 2=Very Little
  - 3=Some
  - 4=A Moderate Amount
  - 5=A Lot





































































## Rate the condition of the surface of the sports field

1 = Poor
2 = Below Average
3 = Average
4 = Above Average
5 = Excellent









































#### Rate the condition of the surface of the court