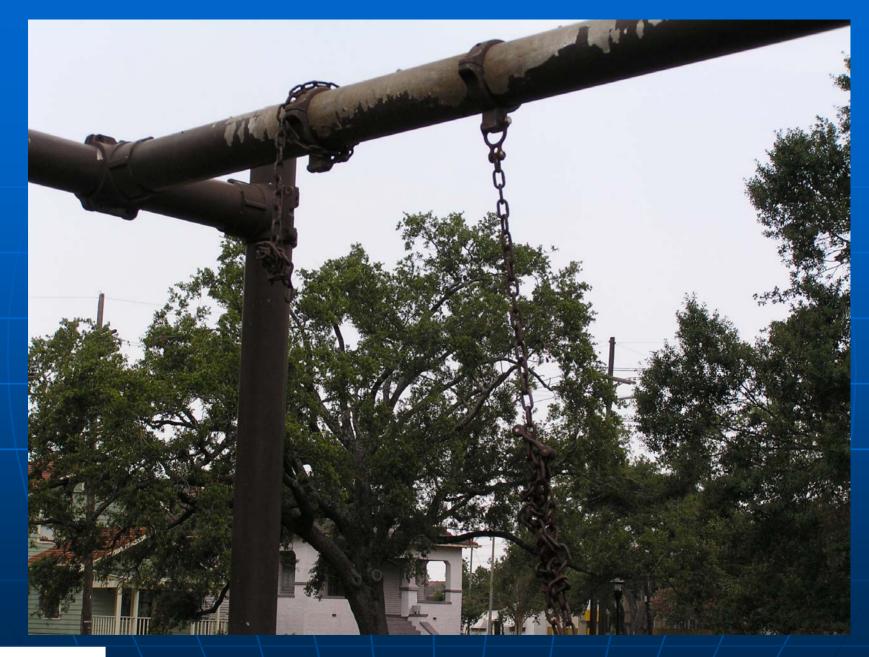

Very unpleasant
- 2 = Somewhat unpleasant
- 3 = Neutral
- 4 = Somewhat pleasant
- 5 = Very pleasant
- How attractive is the landscaping?
  - 1 = Very unattractive
  - 2 = Somewhat unattractive
  - 3 = Neutral
  - 4 = Somewhat attractive
  - 5 = Very attractive























































## **Playground questions**

- Rate the condition of the playground surfaces.
  - 1 = Poor
  - 2=Below Average
  - 3=Average
  - 4=Above Average
  - 5=Excellent
- How much deterioration or corrosion is evident overall on the play equipment?
  - 1=None
  - 2=Very Little
  - 3=Some
  - 4=A Moderate Amount
  - 5=A Lot

- On average, how much appears broken or missing on the play equipment?
  - 1=None
  - 2=Very Little
  - 3=Some
  - 4=A Moderate Amount
  - 5=A Lot





































































## Rate the condition of the surface of the sports field

1 = Poor
2 = Below Average
3 = Average
4 = Above Average
5 = Excellent









































#### Rate the condition of the surface of the court

1 = Poor
2 = Below Average
3 = Average
4 = Above Average
5 = Excellent





2 of 4







### How much graffiti is visible in the target area?

1 = None
2 = Very Little
3 = Some
4 = A Moderate Amount
5 = A Lot



#### 1 of 5



















#### BRAT-DO Post-Hurricane Assessment

#### V04. Park being used for other purposes (tents/campsites)



### V04. Park being used for other purposes (FEMA trailers)



#### Park: Evidence of flooding







# Park: Tree & landscaping wind damage





## Park: Damage to play/sport