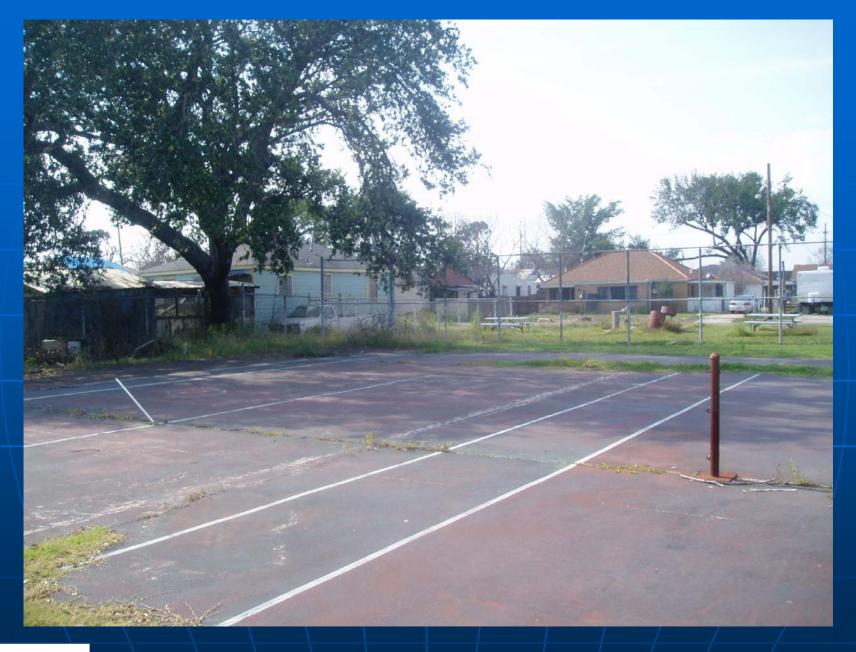

#### Rate the condition of the surface of the court

1 = Poor
2 = Below Average
3 = Average
4 = Above Average
5 = Excellent

2 of 4