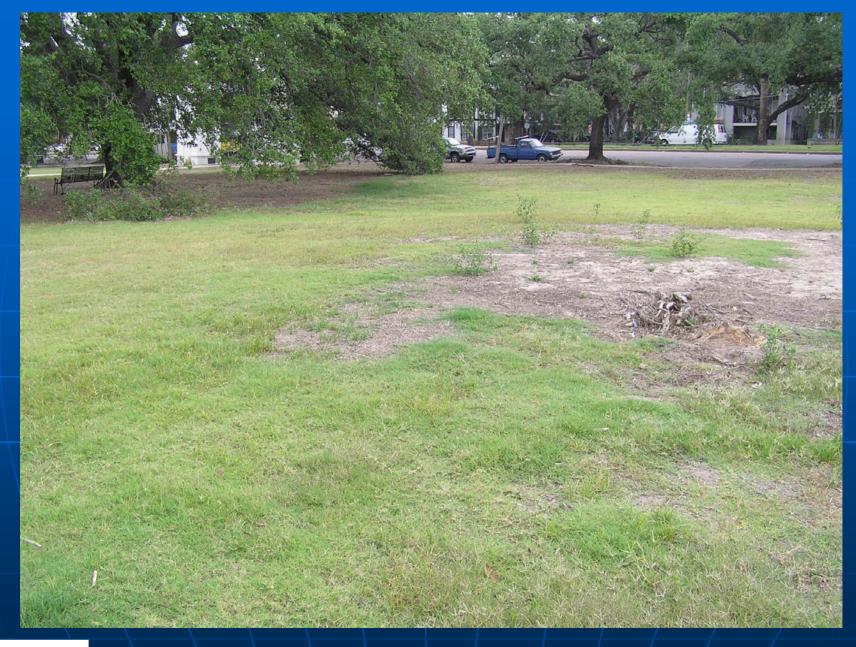

### BRAT-DO Training Exercises

June 2006 S2PK1

### Rate the condition of the sidewalks















### Rate the condition of all the benches



















# Measure the width of the path (or path segment)

< 2 feet (<0.6 meters)</li>
 2 - 5 feet (0.6 – 1.5 meters)
 5 feet or more (1.5 meters or more)



## Rate the overall condition of the path surface (or path segment)













4 of 5





# Rate the condition of the surface of the green space























### **Esthetics Questions**

- How much litter is present in the TA?
  - 1 = None
  - 2 = Very little
  - 3 = Some
  - 4 = A moderate amount
  - 5 = A lot
- Rate the condition of the landscaping.
  - 1 = Poor
  - 2 = Below average
  - 3 = Average
  - 4 = Above average
  - 5 = Excellent

- Rate the appeal of the view from within the TA
- 1 = Very unpleasant
- 2 = Somewhat unpleasant
- 3 = Neutral
- 4 = Somewhat pleasant
- 5 = Very pleasant
- How attractive is the landscaping?
  - 1 = Very unattractive
  - 2 = Somewhat unattractive
  - 3 = Neutral
  - 4 = Somewhat attractive
  - 5 = Very attractive























































## **Playground questions**

- Rate the condition of the playground surfaces.
  - 1 = Poor
  - 2=Below Average
  - 3=Average
  - 4=Above Av