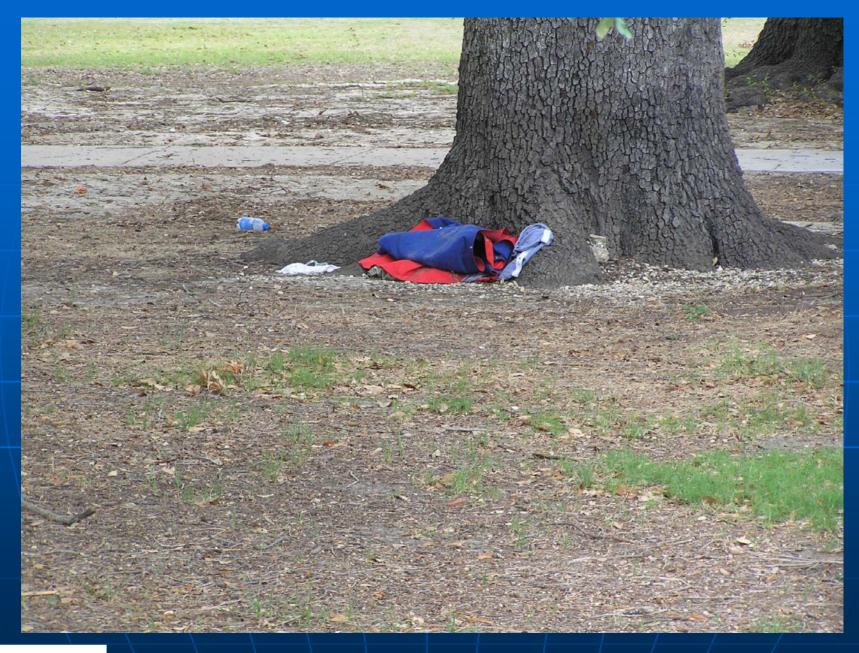

## Rate the overall condition of the path surface (or path segment)













4 of 5





# Rate the condition of the surface of the green space























### **Esthetics Questions**

- How much litter is present in the TA?
  - 1 = None
  - 2 = Very little
  - 3 = Some
  - 4 = A moderate amount
  - 5 = A lot
- Rate the condition of the landscaping.
  - 1 = Poor
  - 2 = Below average
  - 3 = Average
  - 4 = Above average
  - 5 = Excellent

- Rate the appeal of the view from within the TA
- 1 = Very unpleasant
- 2 = Somewhat unpleasant
- 3 = Neutral
- 4 = Somewhat pleasant
- 5 = Very pleasant
- How attractive is the landscaping?
  - 1 = Very unattractive
  - 2 = Somewhat unattractive
  - 3 = Neutral
  - 4 = Somewhat attractive
  - 5 = Very attractive























































## **Playground questions**

- Rate the condition of the playground surfaces.
  - 1 = Poor
  - 2=Below Average
  - 3=Average
  - 4=Above Average
  - 5=Excellent
- How much deterioration or corrosion is evident overall on the play equipment?
  - 1=None
  - 2=Very Little
  - 3=Some
  - 4=A Moderate Amount
  - 5=A Lot

- On average, how much appears broken or missing on the play equipment?
  - 1=None
  - 2=Very Little
  - 3=Some
  - 4=A Moderate Amount
  - 5=A Lot





































































## Rate the condition of the surface of the sports field

1 = Poor
2 = Below Average
3 = Average
4 = Above Average
5 = Excellent









































#### Rate the condition of the surface of the court

1 = Poor
2 =