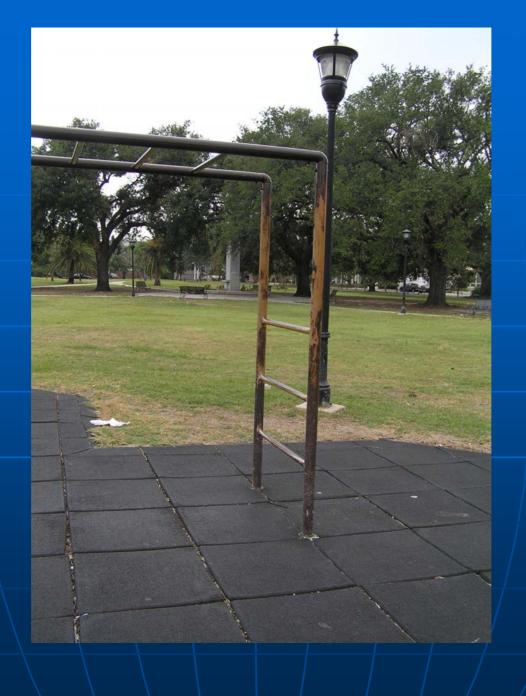

## **Playground questions**

- Rate the condition of the playground surfaces.
  - 1 = Poor
  - 2=Below Average
  - 3=Average
  - 4=Above Average
  - 5=Excellent
- How much deterioration or corrosion is evident overall on the play equipment?
  - 1=None
  - 2=Very Little
  - 3=Some
  - 4=A Moderate Amount
  - 5=A Lot

- On average, how much appears broken or missing on the play equipment?
  - 1=None
  - 2=Very Little
  - 3=Some
  - 4=A Moderate Amount
  - 5=A Lot