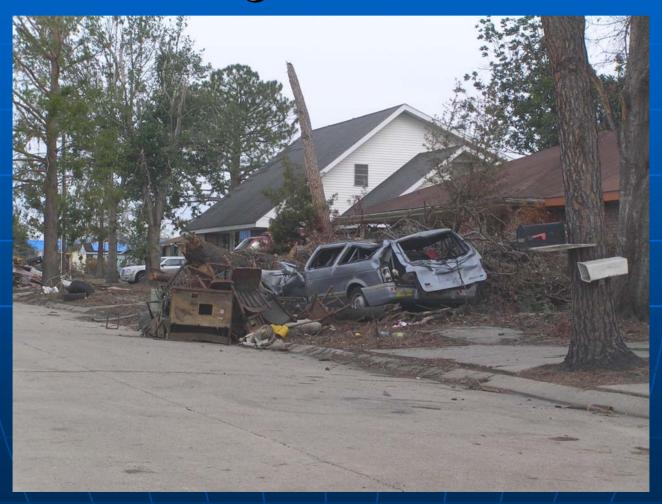

Average
4 = Above Average
5 = Excellent





2 of 4







### How much graffiti is visible in the target area?

1 = None
2 = Very Little
3 = Some
4 = A Moderate Amount
5 = A Lot



#### 1 of 5



















#### BRAT-DO Post-Hurricane Assessment

#### V04. Park being used for other purposes (tents/campsites)



### V04. Park being used for other purposes (FEMA trailers)



#### Park: Evidence of flooding







# Park: Tree & landscaping wind damage





## Park: Damage to play/sports equipment



## Park: Damage to play/sports equipment



#### Hurricane debris or trash visible within park boundaries



### Neighborhood: Wind damage to buildings



## Neighborhood: Wind damage to buildings



#### Neighborhood: Wind & Flood Damage



## V09. Hurricane debris/trash in neighborhood