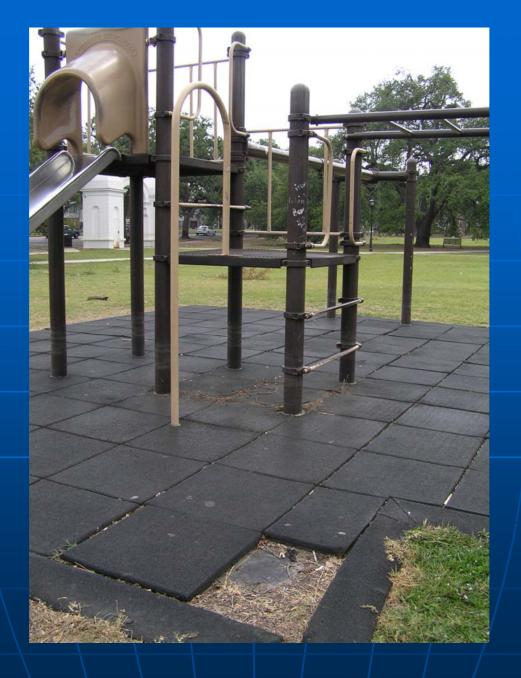

## **Playground questions**

- Rate the condition of the playground surfaces.
  - 1 = Poor
  - 2=Below Average
  - 3=Average
  - 4=Above Average
  - 5=Excellent
- How much deterioration or corrosion is evident overall on the play equipment?
  - 1=None
  - 2=Very Little
  - 3=Some
  - 4=A Moderate Amount
  - 5=A Lot

- On average, how much appears broken or missing on the play equipment?
  - 1=None
  - 2=Very Little
  - 3=Some
  - 4=A Moderate Amount
  - 5=A Lot