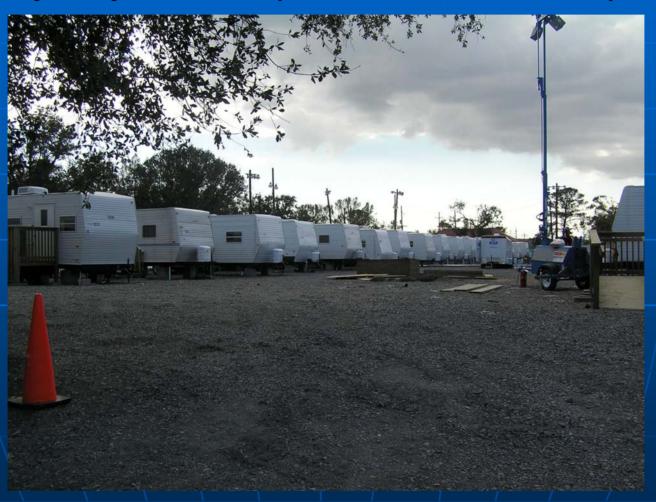

the play equipment?
  - 1=None
  - 2=Very Little
  - 3=Some
  - 4=A Moderate Amount
  - 5=A Lot





































































## Rate the condition of the surface of the sports field

1 = Poor
2 = Below Average
3 = Average
4 = Above Average
5 = Excellent









































#### Rate the condition of the surface of the court

1 = Poor
2 = Below Average
3 = Average
4 = Above Average
5 = Excellent





2 of 4







### How much graffiti is visible in the target area?

1 = None
2 = Very Little
3 = Some
4 = A Moderate Amount
5 = A Lot



#### 1 of 5



















#### BRAT-DO Post-Hurricane Assessment

#### V04. Park being used for other purposes (tents/campsites)



### V04. Park being used for other purposes (FEMA trailers)



#### Park: Evidence of flooding







# Park: Tree & landscaping wind damage





## Park: Damage to play/sports equipment



## Park: Damage to play/sports equipment



#### Hurricane debris or trash visible within park boundaries



### Neighborhood: Wind damage to buildings



## Neighborhood: Wind damage to buildings



#### Neighborhood: Wind & Flood Damage



## V09. Hurricane debris/trash in neighborhood