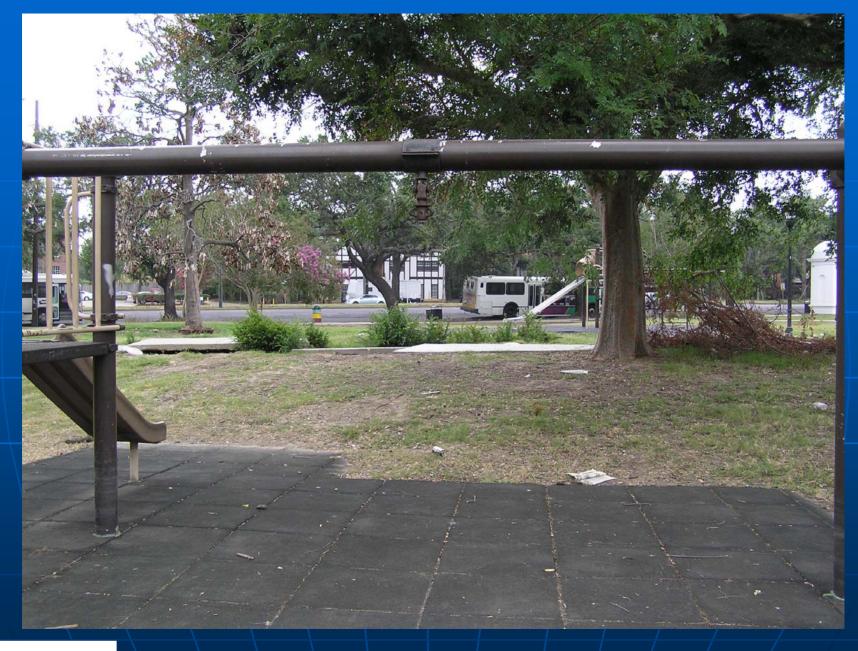

- 2 = Somewhat unpleasant
- 3 = Neutral
- 4 = Somewhat pleasant
- 5 = Very pleasant
- How attractive is the landscaping?
  - 1 = Very unattractive
  - 2 = Somewhat unattractive
  - 3 = Neutral
  - 4 = Somewhat attractive
  - 5 = Very attractive























































## **Playground questions**

- Rate the condition of the playground surfaces.
  - 1 = Poor
  - 2=Below Average
  - 3=Average
  - 4=Above Average
  - 5=Excellent
- How much deterioration or corrosion is evident overall on the play equipment?
  - 1=None
  - 2=Very Little
  - 3=Some
  - 4=A Moderate Amount
  - 5=A Lot

- On average, how much appears broken or missing on the play equipment?
  - 1=None
  - 2=Very Little
  - 3=Some
  - 4=A Moderate Amount
  - 5=A Lot





































































## Rate the condition of the surface of the sports field

1 = Poor
2 = Below Average
3 = Average
4 = Above Average
5 = Excellent









































#### Rate the condition of the surface of the court

1 = Poor
2 = Below Average
3 = Average
4 = Above Average
5 = Excellent





2 of 4







### How much graffiti is visible in the target area?

1 = None
2 = Very Little
3 = Some
4 = A Moderate Amount
5 = A Lot



#### 1 of 5



















#### BRAT-DO Post-Hurricane Assessment

#### V04. Park being used for other purposes (tents/campsites)



### V04. Park being used for other purposes (FEMA trailers)



#### Park: Evidence of flooding







# Park: Tree & landscaping wind damage





## Park: Damage to play/sports equipment



#