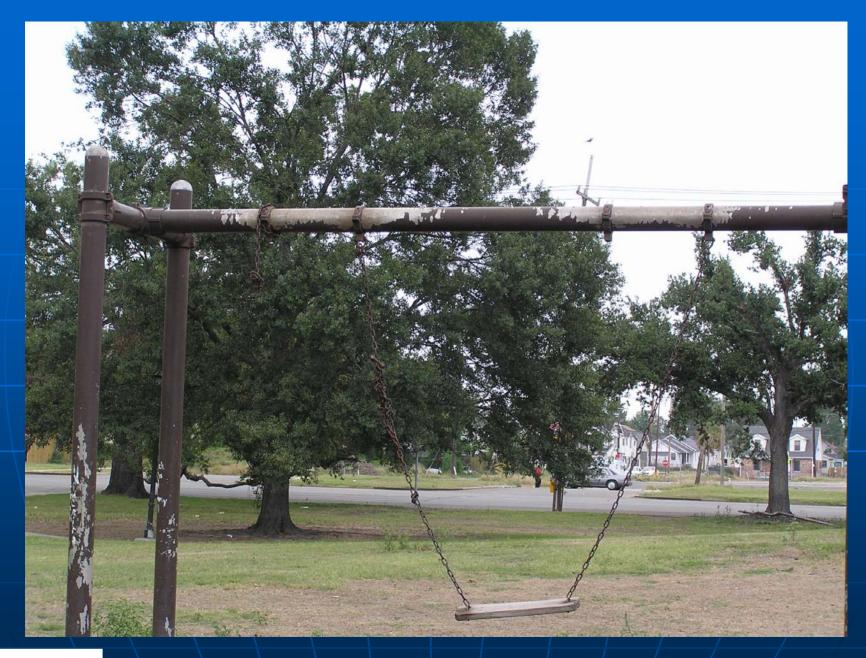

## **Playground questions**

- Rate the condition of the playground surfaces.
  - 1 = Poor
  - 2=Below Average
  - 3=Average
  - 4=Above Average
  - 5=Excellent
- How much deterioration or corrosion is evident overall on the play equipment?
  - 1=None
  - 2=Very Little
  - 3=Some
  - 4=A Moderate Amount
  - 5=A Lot

- On average, how much appears broken or missing on the play equipment?
  - 1=None
  - 2=Very Little
  - 3=Some
  - 4=A Moderate Amount
  - 5=A Lot