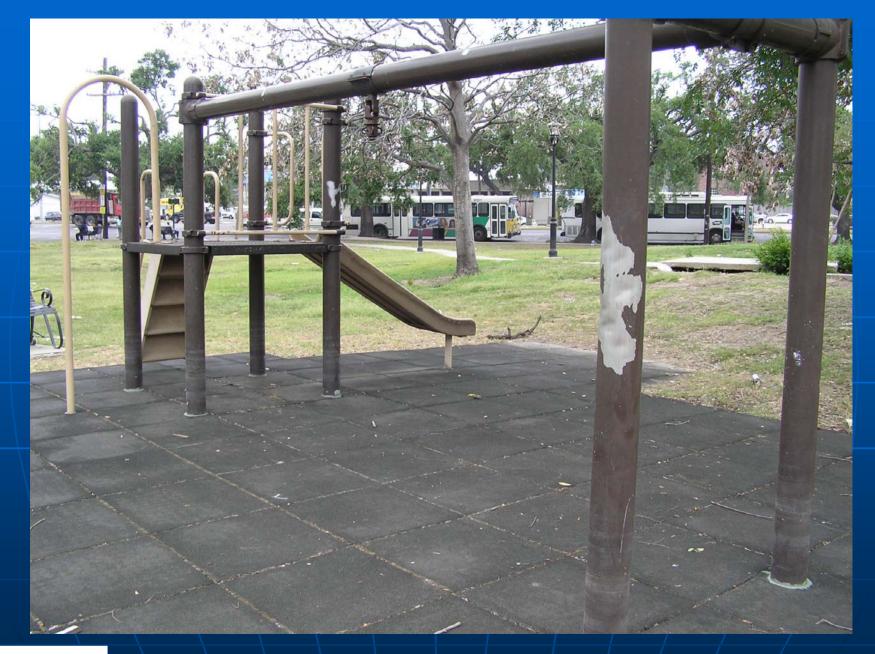

## **Playground questions**

- Rate the condition of the playground surfaces.
  - 1 = Poor
  - 2=Below Average
  - 3=Average
  - 4=Above Average
  - 5=Excellent
- How much deterioration or corrosion is evident overall on the play equipment?
  - 1=None
  - 2=Very Little
  - 3=Some
  - 4=A Moderate Amount
  - 5=A Lot

- On average, how much appears broken or missing on the play equipment?
  - 1=None
  - 2=Very Little
  - 3=Some
  - 4=A Moderate Amount
  - 5=A Lot

## Park: Damage to play/sports equipment