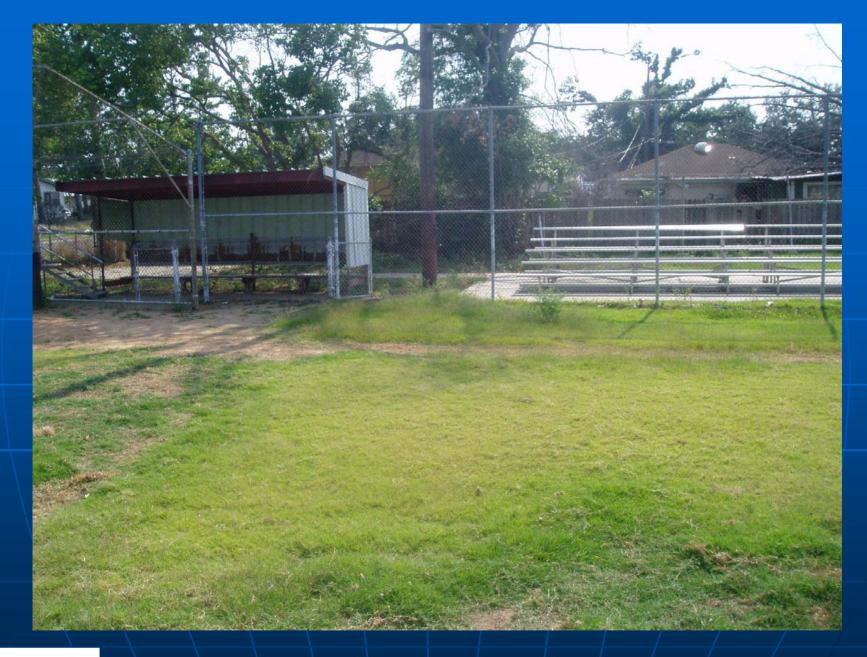

## Rate the condition of the surface of the sports field

1 = Poor
2 = Below Average
3 = Average
4 = Above Average
5 = Excellent

#### Hurricane debris or trash visible within park boundaries