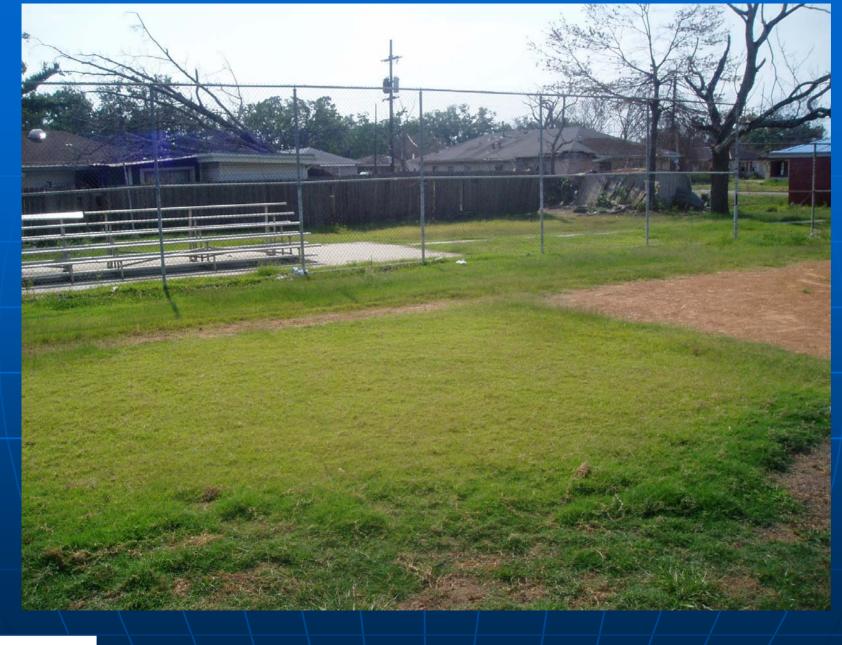

## Rate the condition of the surface of the sports field

1 = Poor
2 = Below Average
3 = Average
4 = Above Average
5 = Excellent

#### Hurricane debris or trash visible within park boundaries