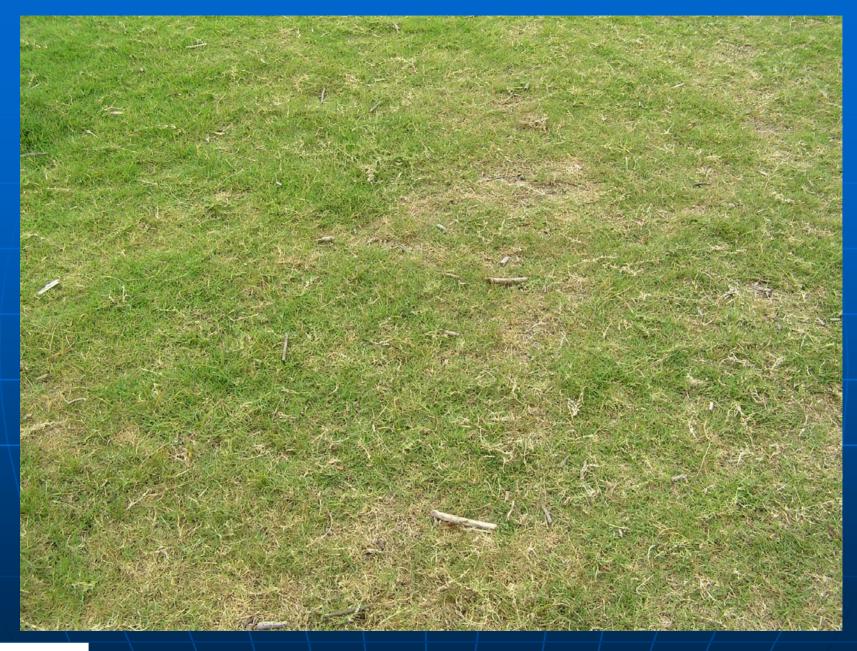

# Rate the condition of the surface of the green space

## Rate the condition of the surface of the sports field

1 = Poor
2 = Below Average
3 = Average
4 = Above Average
5 = Excellent