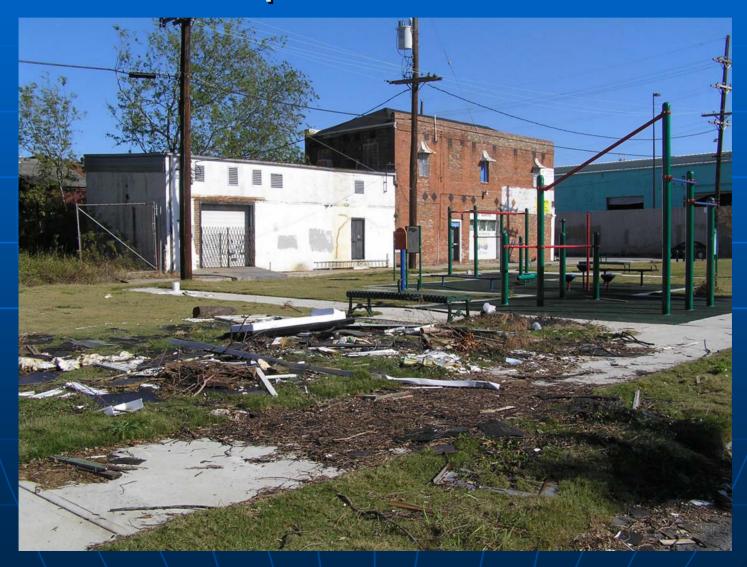

#### Hurricane debris or trash visible within park boundaries

## V09. Hurricane debris/trash in neighborhood