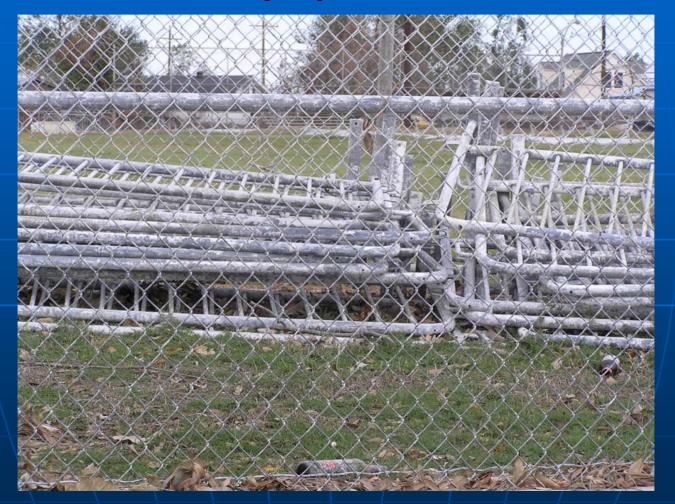

te the condition of the surface of the sports field

1 = Poor
2 = Below Average
3 = Average
4 = Above Average
5 = Excellent









































#### Rate the condition of the surface of the court

1 = Poor
2 = Below Average
3 = Average
4 = Above Average
5 = Excellent





2 of 4







### How much graffiti is visible in the target area?

1 = None
2 = Very Little
3 = Some
4 = A Moderate Amount
5 = A Lot



#### 1 of 5



















#### BRAT-DO Post-Hurricane Assessment

#### V04. Park being used for other purposes (tents/campsites)



### V04. Park being used for other purposes (FEMA trailers)



#### Park: Evidence of flooding







# Park: Tree & landscaping wind damage





## Park: Damage to play/sports equipment



## Park: Damage to play/sports equipment



#### Hurricane debris or trash visible within park boundaries



### Neighborhood: Wind damage to buildings



## Neighborhood: Wind damage to buildings



#### Neighborhood: Wind & Flood Damage



## V09. Hurricane debris/trash in neighborhood