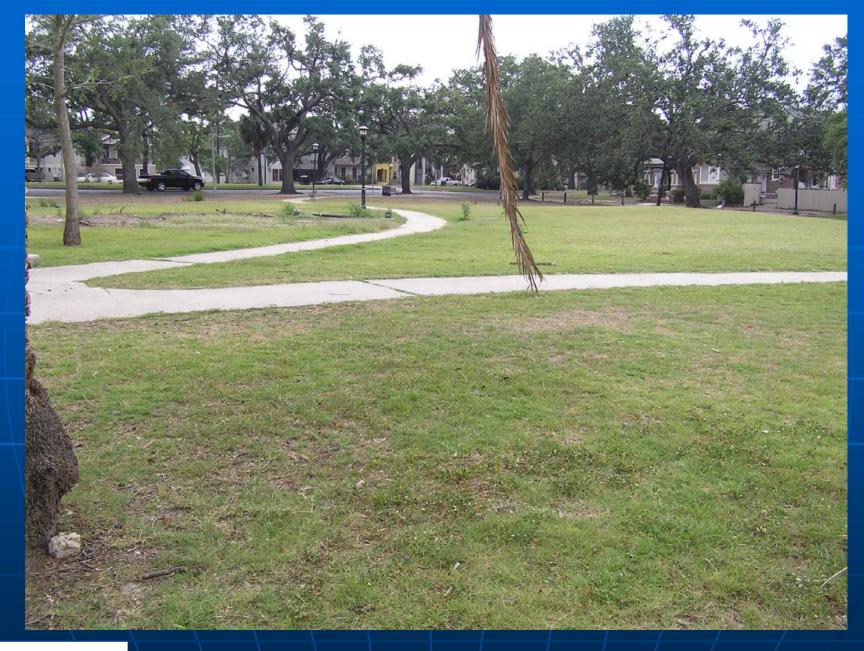

condition of the path surface (or path segment)













4 of 5





# Rate the condition of the surface of the green space























### **Esthetics Questions**

- How much litter is present in the TA?
  - 1 = None
  - 2 = Very little
  - 3 = Some
  - 4 = A moderate amount
  - 5 = A lot
- Rate the condition of the landscaping.
  - 1 = Poor
  - 2 = Below average
  - 3 = Average
  - 4 = Above average
  - 5 = Excellent

- Rate the appeal of the view from within the TA
- 1 = Very unpleasant
- 2 = Somewhat unpleasant
- 3 = Neutral
- 4 = Somewhat pleasant
- 5 = Very pleasant
- How attractive is the landscaping?
  - 1 = Very unattractive
  - 2 = Somewhat unattractive
  - 3 = Neutral
  - 4 = Somewhat attractive
  - 5 = Very attractive























































## **Playground questions**

- Rate the condition of the playground surfaces.
  - 1 = Poor
  - 2=Below Average
  - 3=Average
  - 4=Above Average
  - 5=Excellent
- How much deterioration or corrosion is evident overall on the play equipment?
  - 1=None
  - 2=Very Little
  - 3=Some
  - 4=A Moderate Amount
  - 5=A Lot

- On average, how much appears broken or missing on the play equipment?
  - 1=None
  - 2=Very Little
  - 3=Some
  - 4=A Moderate Amount
  - 5=A Lot





































































## Rate the condition of the surface of the sports field

1 = Poor
2 = Below Average
3 = Average
4 = Above Average
5 = Excellent









































#### Rate the condition of the surface of the court

1 = Poor
2 = Below Average
3 = A