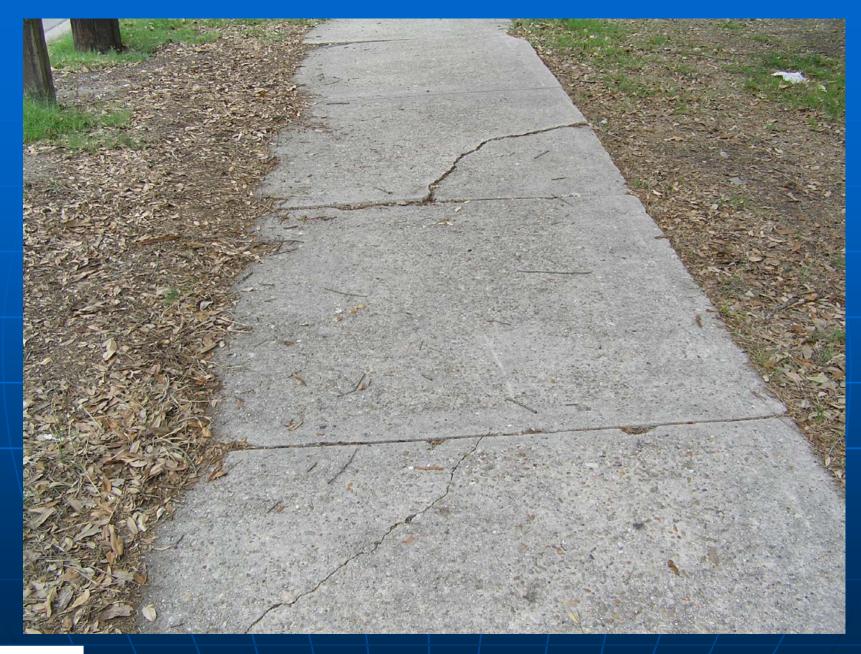

### BRAT-DO Training Exercises

June 2006 S2PK1

### Rate the condition of the sidewalks















### Rate the condition of all the benches



















# Measure the width of the path (or path segment)

< 2 feet (<0.6 meters)</li>
 2 - 5 feet (0.6 – 1.5 meters)
 5 feet or more (1.5 meters or more)



## Rate the overall condition of the path surface (or path segment)













4 of 5





# Rate the condition of the surface of the green space























### **Esthetics Questions**

- How much litter is present in the TA?
  - 1 = None
  - 2 = Very little
  - 3 = Some
  - 4 = A moderate amount
  - 5 = A lot
- Rate the condition of the landscaping.
  - 1 = Poor
  - 2 = Below average
  - 3 = Average
  - 4 = Above average
  - 5 = Excellent

- Rate the appeal of the view from within the TA
- 1 = Very unpleasant
- 2 = Somewhat unpleasant
- 3 = Neutral
- 4 = Somewhat