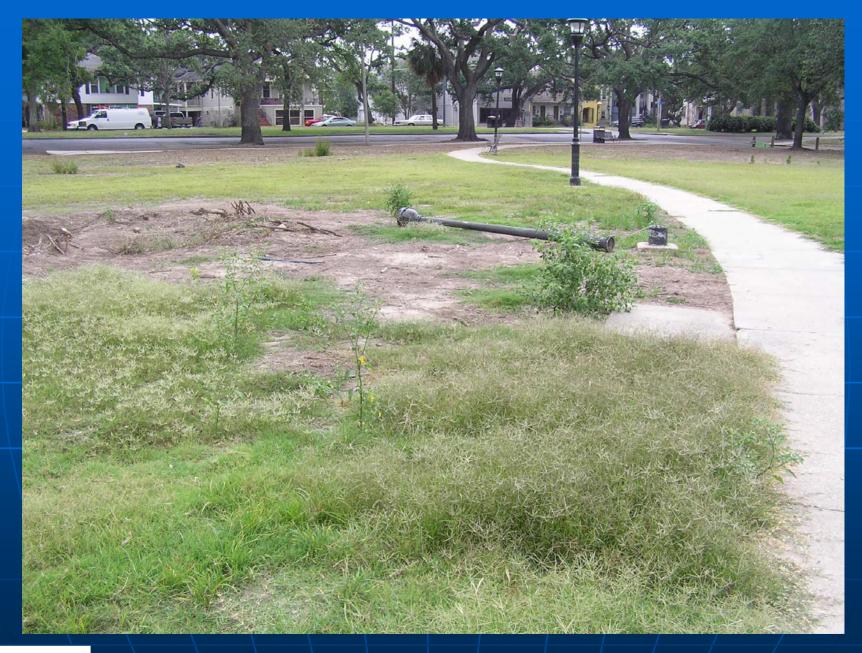

### BRAT-DO Training Exercises

June 2006 S2PK1

### Rate the condition of the sidewalks















### Rate the condition of all the benches



















# Measure the width of the path (or path segment)

< 2 feet (<0.6 meters)</li>
 2 - 5 feet (0.6 – 1.5 meters)
 5 feet or more (1.5 meters or more)



## Rate the overall condition of the path surface (or path segment)













4 of 5





# Rate the condition of the surface of the green space























### **Esthetics Questions**

- How much litter is present in the TA?
  - 1 = None
  - 2 = Very little
  - 3 = Some
  - 4 = A moderate amount
  - 5 = A lot
- Rate the condition of the landscaping.
  - 1 = Poor
  - 2 = Below average
  - 3 = Average
  - 4 = Above average
  - 5 = Excellent

- Rate the appeal of the view from within the TA
- 1 = Very unpleasant
- 2 = Somewhat unpleasant
- 3 = Neutral
- 4 = Somewhat pleasant
- 5 = Very pleasant
- How attractive is the landscaping?
  - 1 = Very unattractive
  - 2 = Somewhat unattractive
  - 3 = Neutral
  - 4 = Somewhat attractive
  - 5 = Very attractive























































## **Playground questions**

- Rate the condition of the playground surfaces.
  - 1 = Poor
  - 2=Below Average
  - 3=Average
  - 4=Abov