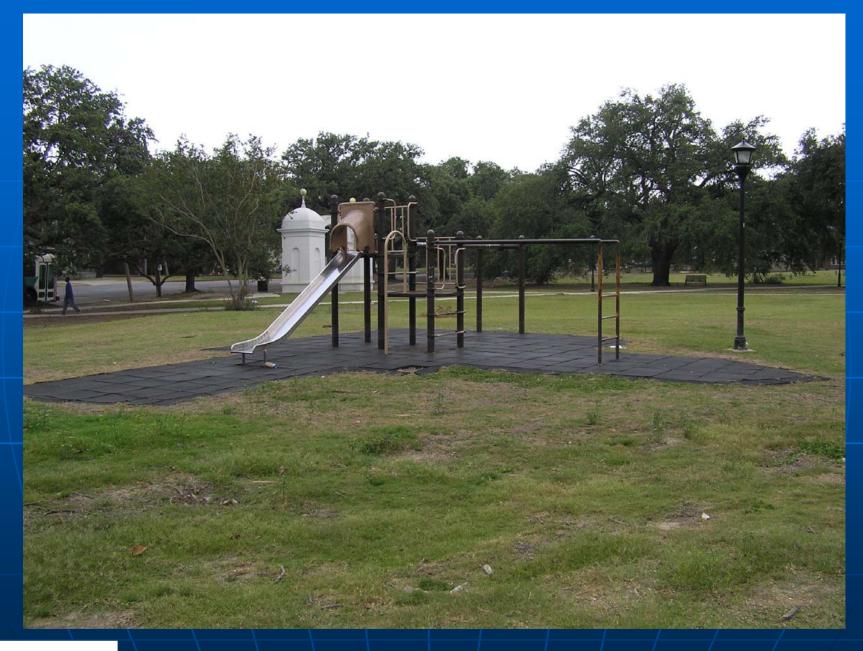

## **Playground questions**

- Rate the condition of the playground surfaces.
  - 1 = Poor
  - 2=Below Average
  - 3=Average
  - 4=Above Average
  - 5=Excellent
- How much deterioration or corrosion is evident overall on the play equipment?
  - 1=None
  - 2=Very Little
  - 3=Some
  - 4=A Moderate Amount
  - 5=A Lot

- On average, how much appears broken or missing on the play equipment?
  - 1=None
  - 2=Very Little
  - 3=Some
  - 4=A Moderate Amount
  - 5=A Lot