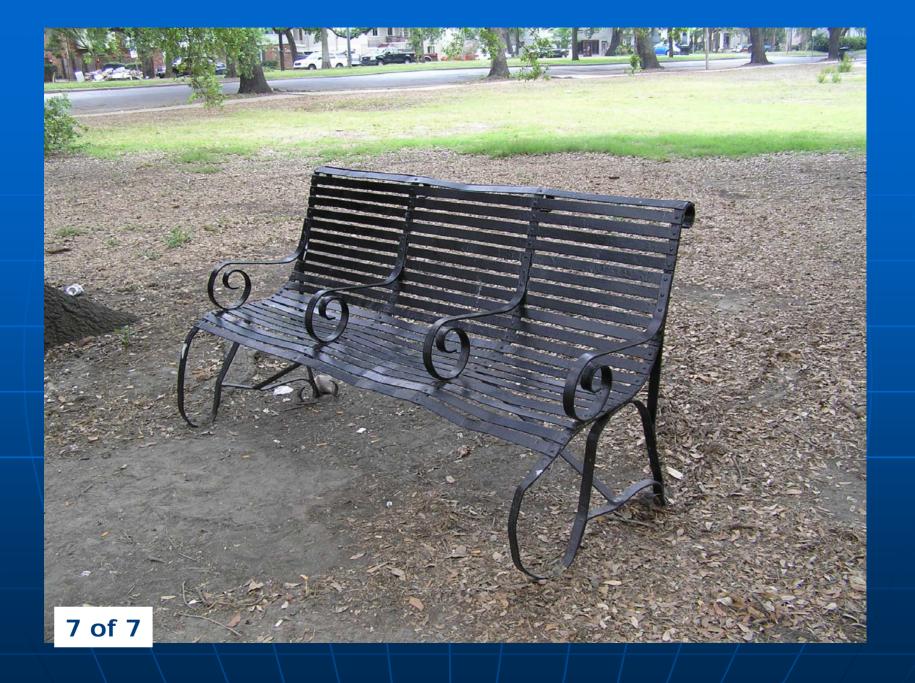

### BRAT-DO Training Exercises

June 2006 S2PK1

### Rate the condition of the sidewalks















### Rate the condition of all the benches



















# Measure the width of the path (or path segment)

< 2 feet (<0.6 meters)</li>
 2 - 5 feet (0.6 – 1.5 meters)
 5 feet or more (1.5 meters or more)



## Rate the overall condition of the path surface (or path segment)













4 of 5





# Rate the condition of the surface of the green space























### **Esthetics Questions**

- How much litter is present in the TA?
  - 1 = None
  - 2 = Very little
  - 3 = Some
  - 4 = A moderate amount
  - 5 = A lot
- Rate the condition of the landscaping.
  - 1 = Poor
  - 2 = Below average
  - 3 = Average
  - 4 = Above average
  - 5 = Excellent

- Rate the appeal of the view from within the TA
- 1 = Very unpleasant
- 2 = Somewhat unpleasant
- 3 = Neutral
- 4 = Somewhat pleasant
- 5 = Very pleasant
- How attractive is the landscapin