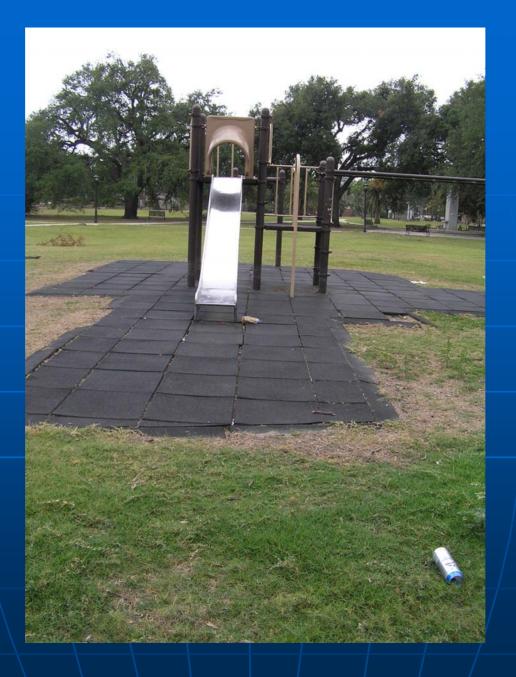

## **Playground questions**

- Rate the condition of the playground surfaces.
  - 1 = Poor
  - 2=Below Average
  - 3=Average
  - 4=Above Average
  - 5=Excellent
- How much deterioration or corrosion is evident overall on the play equipment?
  - 1=None
  - 2=Very Little
  - 3=Some
  - 4=A Moderate Amount
  - 5=A Lot

- On average, how much appears broken or missing on the play equipment?
  - 1=None
  - 2=Very Little
  - 3=Some
  - 4=A Moderate Amount
  - 5=A Lot